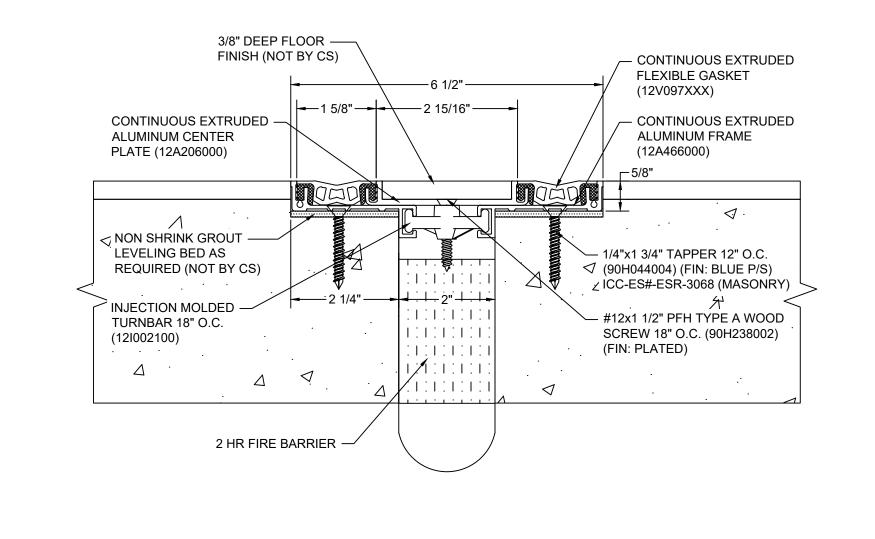

## Model: GTR-200D W/ FB

| Construction Specialties<br><u>www.c-sgroup.com</u><br>6696 Route 405 Highway, Muncy, PA 17756<br>Phone: (800) 233-8493 / Fax: (570) 546-8022<br>895 Lakefront Promenade, Mississauga, Ontario L5E 2C2 Canada<br>Phone: (888) 895-8955 / Fax: (905) 274-6241 | © Copyright 2018 Construction Specialties, Inc. | PROJECT:  | SCALE: NTS |
|--------------------------------------------------------------------------------------------------------------------------------------------------------------------------------------------------------------------------------------------------------------|-------------------------------------------------|-----------|------------|
|                                                                                                                                                                                                                                                              |                                                 |           | DATE:      |
|                                                                                                                                                                                                                                                              |                                                 | LOCATION: | JOB NO.:   |
|                                                                                                                                                                                                                                                              |                                                 | DRAWN BY: | SHEET NO.: |