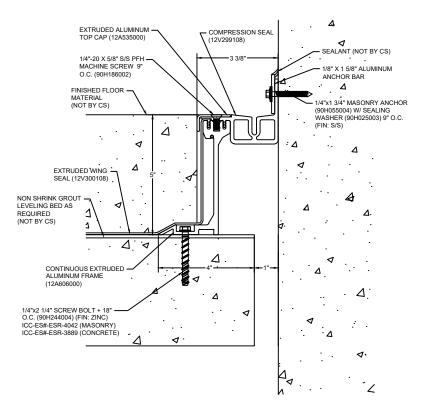

## Model: PDAW-100X5

| Construction Specialties<br>www.c-sgroup.com<br>6696 Route 405 Highway, Muncy, PA 17756                     | © Copyright 2016 Construction Specialties, Inc. | PROJECT:  | SCALE: NTS |
|-------------------------------------------------------------------------------------------------------------|-------------------------------------------------|-----------|------------|
|                                                                                                             |                                                 | CUSTOMER: | DATE:      |
| 6696 Route 405 Highway, Muncy, PA 17756<br>Phone: (800) 233-8493 / Fax: (570) 546-8022                      |                                                 | LOCATION: | JOB NO.:   |
| 895 Lakefront Promenade, Mississauga, Ontario L5E 2C2 Canada<br>Phone: (888) 895-8955 / Fax: (905) 274-6241 |                                                 | DRAWN BY: | SHEET NO.: |