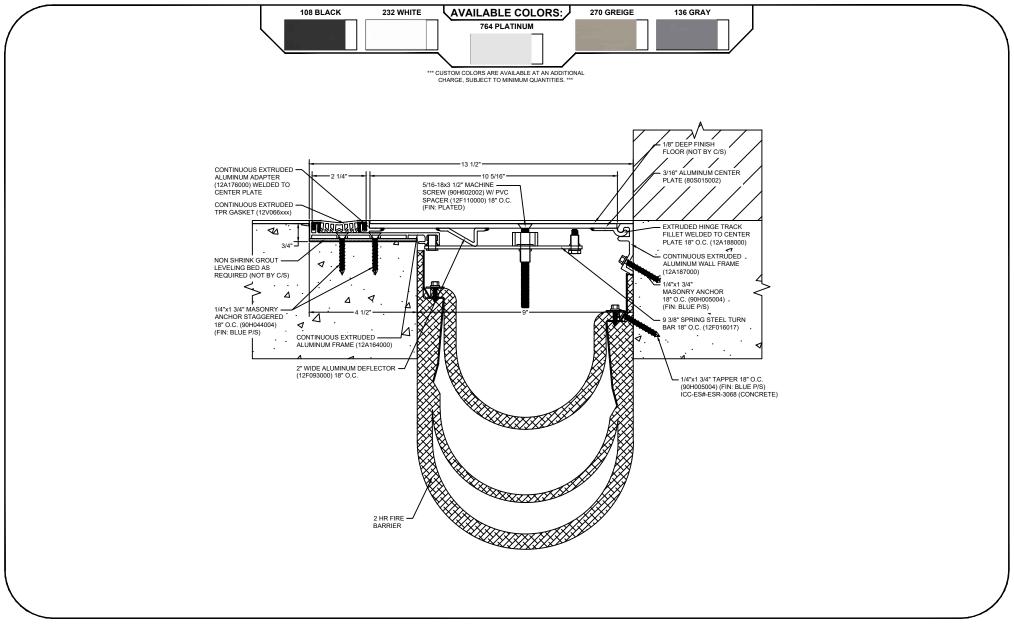

## Model: SGRW-900 W/FB

| Construction Specialties®                                                                                   | © Copyright 2018 Construction Specialties, Inc. | PROJECT:  | SCALE: NTS |
|-------------------------------------------------------------------------------------------------------------|-------------------------------------------------|-----------|------------|
| www.c-sgroup.com<br>6696 Route 405 Highway, Muncy, PA 17756                                                 |                                                 |           | DATE:      |
| Phone: (800) 233-8493 / Fax: (570) 546-8022                                                                 |                                                 |           | JOB NO.:   |
| 895 Lakefront Promenade, Mississauga, Ontario L5E 2C2 Canada<br>Phone: (888) 895-8955 / Fax: (905) 274-6241 |                                                 | DRAWN BY: | SHEET NO.: |