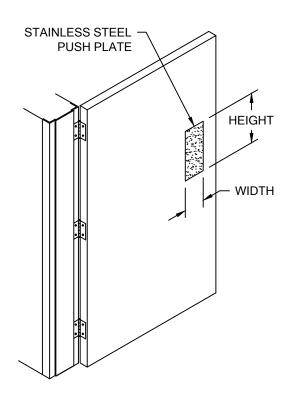

## NOTES:

 STAINLESS STEEL PUSH PLATES ARE SUPPLIED WITH STRAIGHT EDGES. BEVELED EDGES ARE NOT AVAILABLE.

| 2. | STAINLESS STEEL PUSH PLATES ARE SUPPLIED IN       |
|----|---------------------------------------------------|
|    | #304 ALLOY, 16 GA. THICKNESS, AND #4 SATIN FINISH |

## PUSH PLATES STAINLESS STEEL

| CONDITION          | SPECIFIED FASTENER      | QUANTITY                        | C/S PART<br>NUMBER                  |
|--------------------|-------------------------|---------------------------------|-------------------------------------|
| WOOD & METAL DOORS | FASTBOND 30<br>ADHESIVE | 5 GALLON<br>1 GALLON<br>1 QUART | 90M016001<br>90M014001<br>90M015001 |