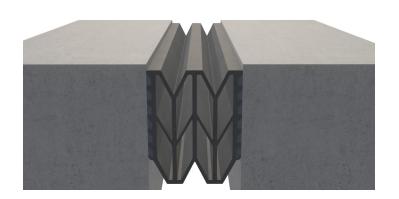

## HB

## **TECHNICAL DATA:**

## Seal

- Material EPDM
- Color Black
- Durometer 74 Shore A, ASTM D2240

## Ероху

- 2 part
- Gel Time 35 minutes, ASTM C881
- Bond Strength (2 day cure) 2,232 psi, ASTM C882
- Bond Strength (14 day cure) 2,460 psi, ASTM C880
- Compressive Modulus 250,100 psi, ASTM D695



| MODEL  | JOINT WIDTH   | MINIMUM<br>OPENING | MAXIMUM<br>OPENING | EXPOSED<br>SURFACE | BLOCKOUT WIDTH | BLOCKOUT<br>HEIGHT | SEAL DEPTH   |
|--------|---------------|--------------------|--------------------|--------------------|----------------|--------------------|--------------|
| HB-100 | 1.00" (25mm)  | 0.50" (13mm)       | 1.50" (38mm)       | 1.00" (25mm)       | N/A            | N/A                | 2.25" (57mm) |
| HB-200 | 2.00" (51mm)  | 1.00" (25mm)       | 3.00" (76mm)       | 2.00" (51mm)       | N/A            | N/A                | 2.50" (64mm) |
| HB-300 | 3.00" (76mm)  | 1.50" (38mm)       | 4.50" (114mm)      | 3.00" (76mm)       | N/A            | N/A                | 2.50" (64mm) |
| HB-400 | 4.00" (102mm) | 2.00" (51mm)       | 6.00" (152mm)      | 4.00" (102mm)