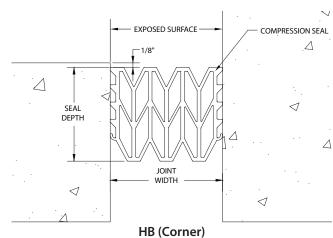

## HB

## Ероху

- 2 part
- Gel Time 35 minutes, ASTM C881
- Bond Strength (2 day cure) 2,232 psi, ASTM C882
- Bond Strength (14 day cure) 2,460 psi, ASTM C880
- Compressive Modulus 250,100 psi, ASTM D695

| MODEL  | JOINT WIDTH   | MINIMUM<br>OPENING | MAXIMUM<br>OPENING | EXPOSED<br>SURFACE | BLOCKOUT WIDTH | BLOCKOUT<br>HEIGHT | SEAL DEPTH   |
|--------|---------------|--------------------|--------------------|--------------------|----------------|--------------------|--------------|
| HB-100 | 1.00" (25mm)  | 0.50" (13mm)       | 1.50" (38mm)       | 1.00" (25mm)       | N/A            | N/A                | 2.25" (57mm) |
| HB-200 | 2.00" (51mm)  | 1.00" (25mm)       | 3.00" (76mm)       | 2.00" (51mm)       | N/A            | N/A                | 2.50" (64mm) |
| HB-300 | 3.00" (76mm)  | 1.50" (38mm)       | 4.50" (114mm)      | 3.00" (76mm)       | N/A            | N/A                | 2.50" (64mm) |
| HB-400 | 4.00" (102mm) | 2.00" (51mm)       | 6.00" (152mm)      | 4.00" (102mm)      | N/A            | N/A                | 3.50" (89mm) |