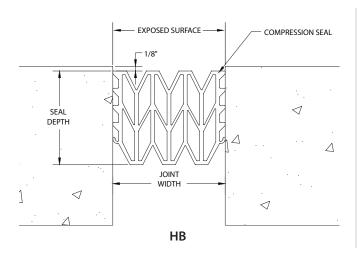

## HB

## Ероху

- 2 part
- Gel Time 35 minutes, ASTM C881
- Bond Strength (2 day cure) 2,232 psi, ASTM C882
- Bond Strength (14 day cure) 2,460 psi, ASTM C880
- Compressive Modulus 250,100 psi, ASTM D695

| MODEL  | JOINT WIDTH   | MINIMUM<br>OPENING | MAXIMUM<br>OPENING | EXPOSED<br>SURFACE | BLOCKOUT WIDTH | BLOCKOUT<br>HEIGHT | SEAL DEPTH   |
|--------|---------------|--------------------|--------------------|--------------------|----------------|--------------------|--------------|
| HB-100 | 1.00" (25mm)  | 0.50" (13mm)       | 1.50" (38mm)       | 1.00" (25mm)       | N/A            | N/A                | 2.25" (57mm) |
| HB-200 | 2.00" (51mm)  | 1.00" (25mm)       | 3.00" (76mm)       | 2.00" (51mm)       | N/A            | N/A                | 2.50" (64mm) |
| HB-300 | 3.00" (76mm)  | 1.50" (38mm)       | 4.50" (114mm)      | 3.00" (76mm)       | N/A            | N/A                | 2.50" (64mm) |
| HB-400 | 4.00" (102mm) | 2.00" (51mm)       | 6.00" (152mm)      | 4.00" (102mm)      | N/A            | N/A                | 3.50" (89mm) |