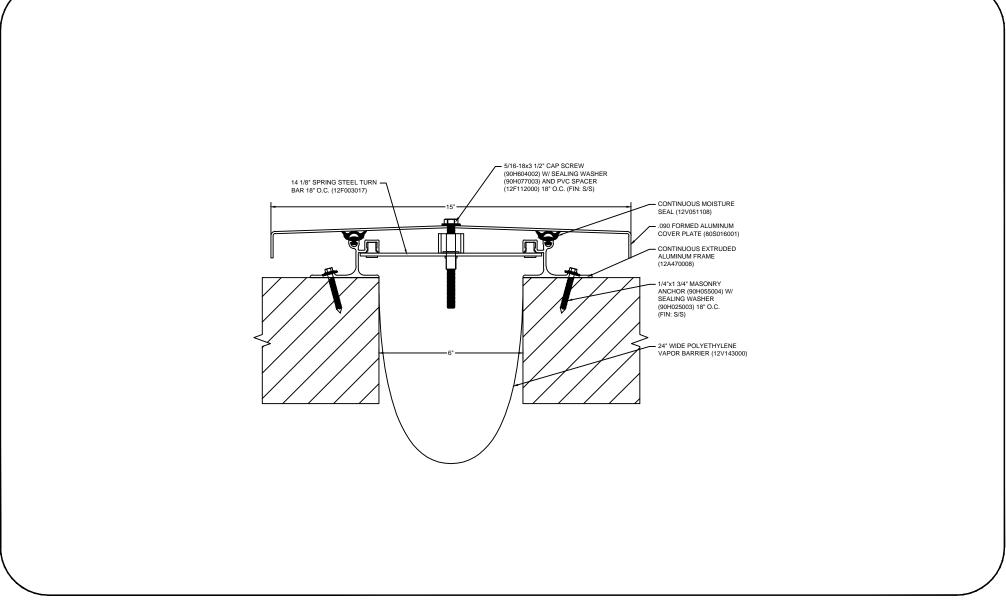

## Model: SRJ-600V



## $\underset{\underline{\text{www.c-sgroup.com}}}{\text{Construction Specialties}}$

6696 Route 405 Highway, Muncy, PA 17756 Phone: (800) 233-8493 / Fax: (570) 546-8022



## This document is the property of Construction Specialties, Inc. and contains confidential proprietary information that is not to be disclosed to third parties and is not to be used without approval in writing from Construction Specialties, Inc.

**DISCLAIMER:** 

## PROJECT: SCALE: 3" = 1'-0" **CUSTOMER:** DATE: LOCATION: JOB NO.: **DRAWN BY:** SHEET NO.:

Phone: (888) 895-8955 / Fax: (905) 274-6241 E:\Master Files\00-Test\SRJ6V.dwg, 9/2/2014 3:22 PM, Matt Owens