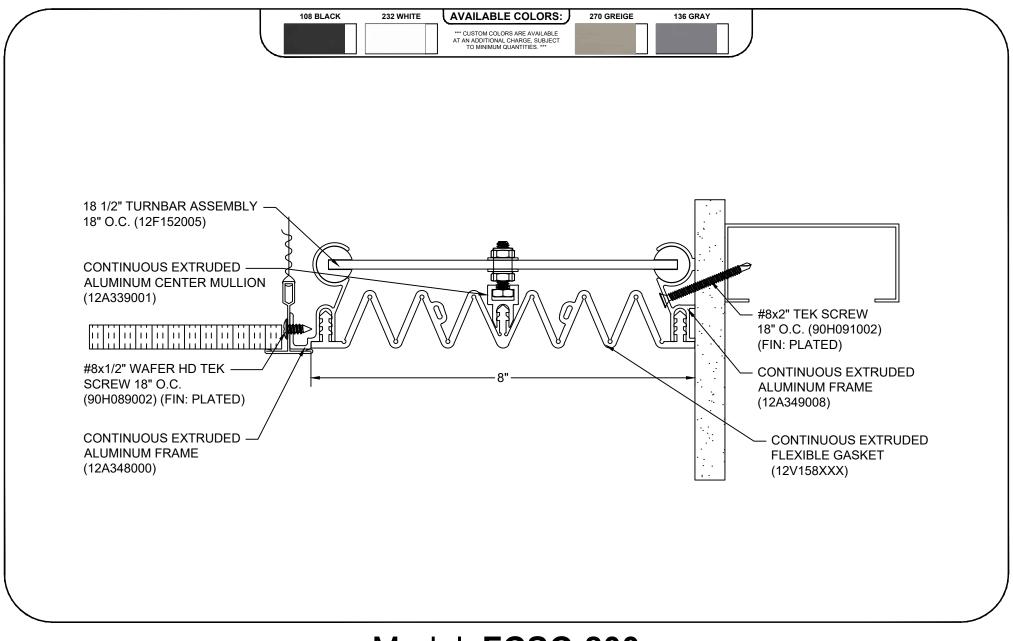

## Model: FCSC-800

| Construction Specialties<br>www.c-sgroup.com<br>6696 Route 405 Highway, Muncy, PA 17756                     | © Copyright 2016 Construction Specialties, Inc. | PROJECT:  | SCALE: NTS |
|-------------------------------------------------------------------------------------------------------------|-------------------------------------------------|-----------|------------|
|                                                                                                             |                                                 |           | DATE:      |
| Phone: (800) 233-8493 / Fax: (570) 546-8022                                                                 |                                                 | LOCATION: | JOB NO.:   |
| 895 Lakefront Promenade, Mis