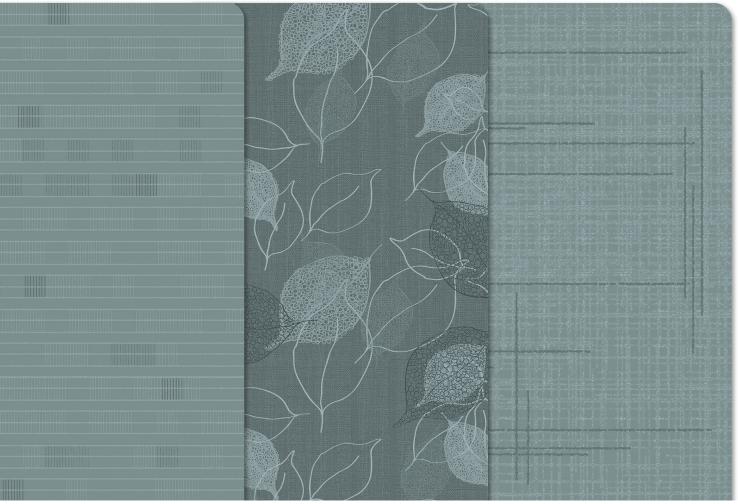

Acrovyn by Design® Organic Patterns from left: Crosswind, Foliage and Linen. Shown in color: Riviera

From bold hints of nature to subtle patterns, the Acrovyn by Design Patterns - Organic Collection brings style to a space without ever sacrificing the durability. Save time in the design process by simply choosing from variety of color and pattern options that easily coordinate with other interior elements. Whether updating an entire space, or creating a focal point, our Organic Collection easily helps liven up a space and keep it looking good for years to come. Plus, because they're now available with up to 50% post-consumer recycled content, they coordinate with the environment too.