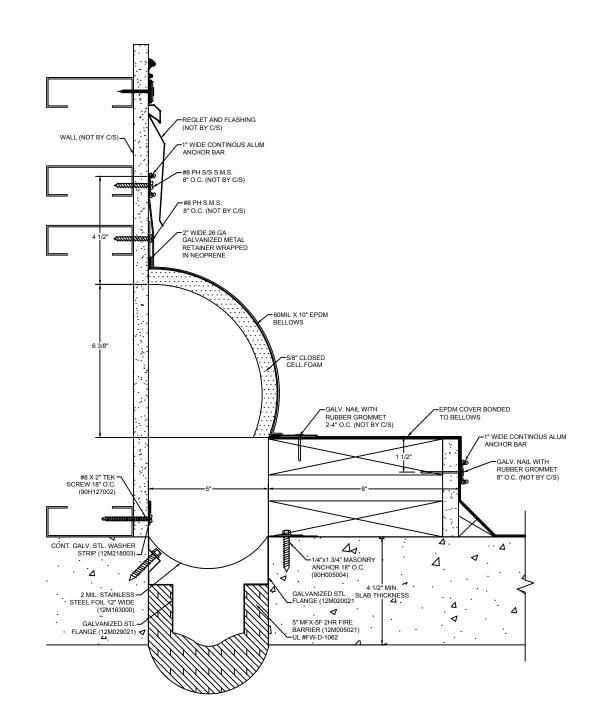

## Model: BRJW-500 WC W/ FB

| Construction Specialties                                                                                    |                                                                                                                     | PROJECT:  | <b>SCALE</b> : 3" = 1'-0" |
|-------------------------------------------------------------------------------------------------------------|---------------------------------------------------------------------------------------------------------------------|-----------|---------------------------|
|                                                                                                             |                                                                                                                     | CUSTOMER: | DATE:                     |
| 6696 Route 405 Highway, Muncy, PA 17756<br>Phone: (800) 233-8493 / Fax: (570) 546-8022                      | disclosed to third parties and is not to be used without approval in<br>writing from Construction Specialties, Inc. | LOCATION: | JOB NO.:                  |
| 895 Lakefront Promenade, Mississauga, Ontario L5E 2C2 Canada<br>Phone: (888) 895-8955 / Fax: (905) 274-6241 |                                                                                                                     | DRAWN BY: | SHEET NO.:                |