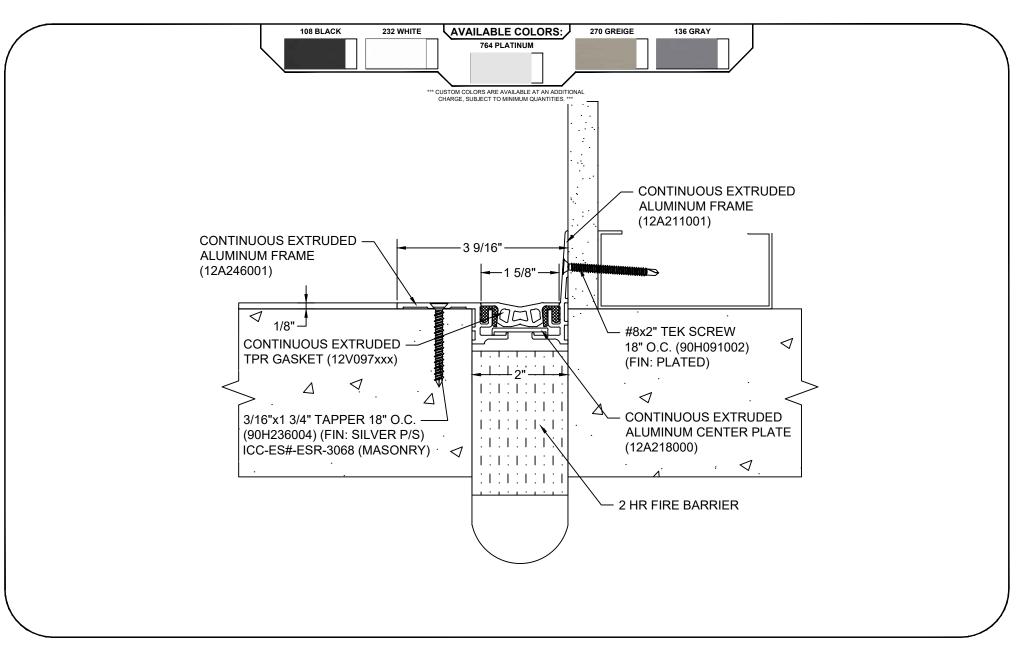

## Model: GFSTW-200 W/ FB

| Construction Specialties<br><u>www.c-sgroup.com</u><br>6696 Route 405 Highway, Muncy, PA 17756<br>Phone: (800) 233-8493 / Fax: (570) 546-8022<br>895 Lakefront Promenade, Mississauga, Ontario L5E 2C2 Canada<br>Phone: (888) 895-8955 / Fax: (905) 274-6241 | © Copyright 2018 Construction Specialties, Inc. | PROJECT:  | SCALE: NTS |
|--------------------------------------------------------------------------------------------------------------------------------------------------------------------------------------------------------------------------------------------------------------|-------------------------------------------------|-----------|------------|
|                                                                                                                                                                                                                                                              |                                                 |           | DATE:      |
|                                                                                                                                                                                                                                                              |                                                 | LOCATION: | JOB NO.:   |
|                                                                                                                                                                                                                                                              |                                                 | DRAWN BY: | SHEET NO.: |