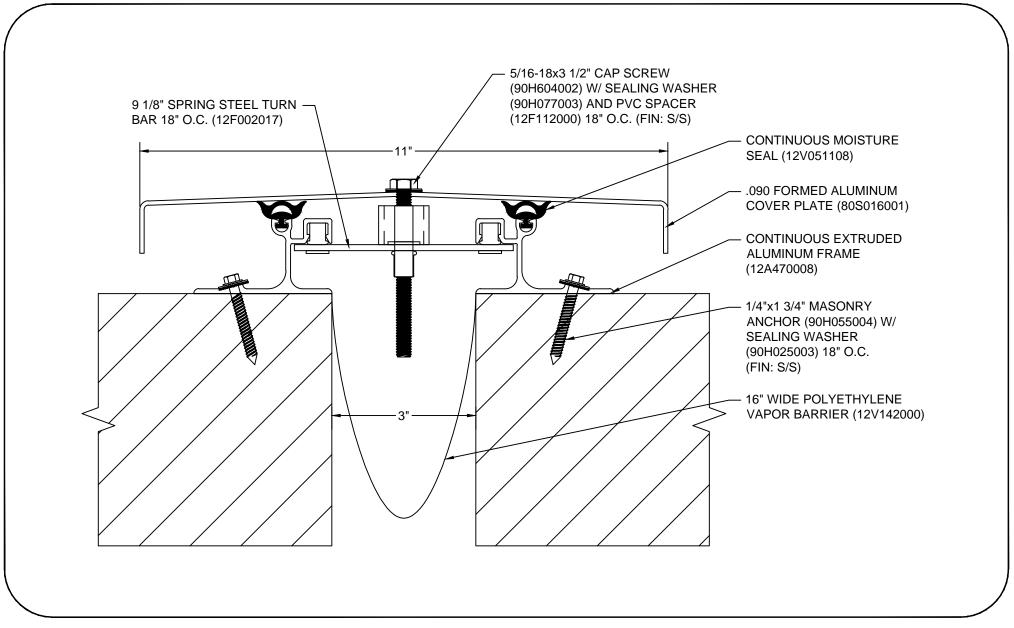

## Model: SRJ-300V



## $\underset{\underline{\text{www.c-sgroup.com}}}{\text{Construction Specialties}}$

6696 Route 405 Highway, Muncy, PA 17756 Phone: (800) 233-8493 / Fax: (570) 546-8022

Phone: (888) 895-8955 / Fax: (905) 274-6241



contains confidential proprietary information that is not to be disclosed to third parties and is not to be used without approval in

**DISCLAIMER:** 

## This document is the property of Construction Specialties, Inc. and

E:\Master Files\00-Test\SRJ3V.dwg, 9/2/2014 3:22 PM, Matt Owens

| PROJECT:  | SCALE: 1:2 |
|-----------|------------|
| CUSTOMER: | DATE:      |
| LOCATION: | JOB NO.:   |
| DRAWN BY: | SHEET NO.: |