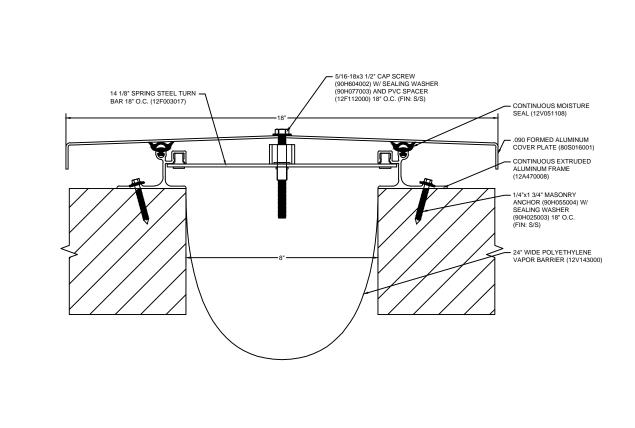

## Model: SRJ-800V



## $\underset{\underline{\text{www.c-sgroup.com}}}{\text{Construction Specialties}}$

6696 Route 405 Highway, Muncy, PA 17756 Phone: (800) 233-8493 / Fax: (570) 546-8022

Phone: (888) 895-8955 / Fax: (905) 274-6241



contains confidential proprietary information that is not to be disclosed to third parties and is not to be used without approval in

This document is the property of Construction Specialties, Inc. and writing from Construction Specialties, Inc.

**DISCLAIMER:** 

| PROJECT:  | <b>SCALE</b> : 3" = 1'-0" |
|-----------|---------------------------|
| CUSTOMER: | DATE:                     |
| LOCATION: | JOB NO.:                  |
| DRAWN BY: | SHEET NO.:                |

E:\Master Files\00-Test\SRJ8V.dwg, 9/2/2014 3:22 PM, Matt Owens