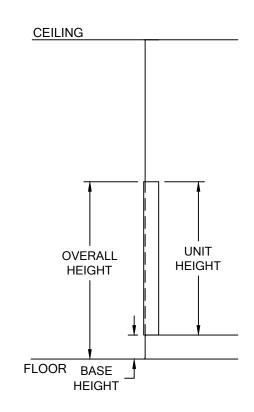

| QTY.<br>REQ'D | UNIT<br>HEIGHT |
|---------------|----------------|
|               |                |
|               |                |

LG-150 CORNER GUARD AT PARTIAL HEIGHT ELEVATION