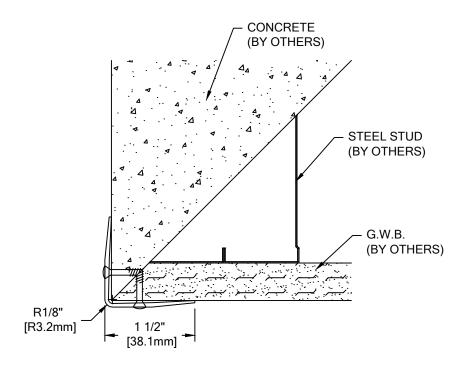

## LG-150

| STEEL STUDIGYPSUM WALL UCONCRETEROON. BLOCK  STEEL STUDIGYPSUM WALL UCONCRETEROON. BLOCK  LG 334 1 1/8" SCREW/NAIL LG 118/150/200/250 1" SCREW NAIL  LG 118/150/200/250 1" SCREW NAIL  N/A N/A 90H135002 90H135002 | WALL CONDITION        | SPECIFIED FASTENER  | DRILL DIAMETERS |          | CS PART |
|--------------------------------------------------------------------------------------------------------------------------------------------------------------------------------------------------------------------|-----------------------|---------------------|-----------------|----------|---------|
| WOOD STUD/GYPSUM WALL   LG 034 1 1/8" SCREW/NAII   N/A   N/A   90H136002   1   1   1   1   1   1   1   1   1                                                                                                       | WALL CONDITION        | SPECIFIED FASTEINER | WALL            | RETAINER | NUMBER  |
|                                                                                                                                                                                                                    | WOOD STUD/GYPSUM WALL |                     | N/A             | N/A      |         |

NOTE: LG CORNER GUARDS THAT ARE REQUESTED WITHOUT PRE-DRILLED HOLES DO NOT INCLUDE FASTENERS WITH THE EXCEPTION OF MODEL LG-034. FOR MODEL LG-034, FASTENERS ARE ALWAYS SUPPLIED, AND HOLES ARE NOT PRE-DRILLED.