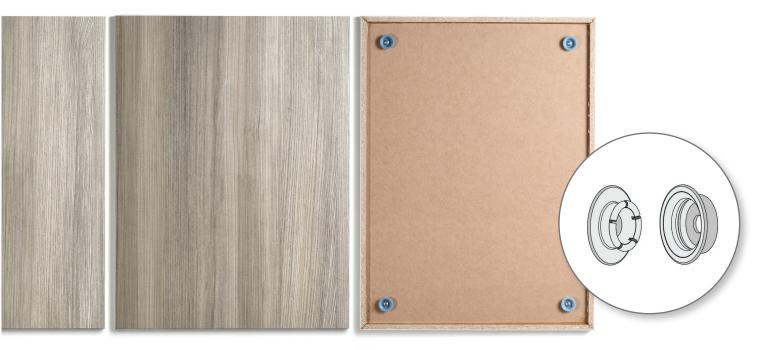

## **Product Details**

- Wall standoff of 13/16" (20.6mm)
- Connect and disconnect 100 times without failure
- 447 lb shear-load capacity
- 73 lb pull off threshold
- 107 ft.-lb ram impact capacity

## **Connection Details**

- Female connector attaches to panel
- Locator pin inserts into female connector to mark wall
- Male connector is attached to wall, and additional blocking will be needed for panel depths over 13/16" (20.6mm)