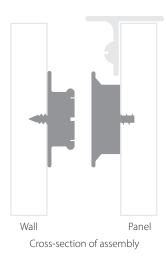

## **Connection Details**

- Female connector attaches to panel
- Locator pin inserts into female connector to mark wall
- Male connector is attached to wall, and additional blocking will be needed for panel depths over 13/16" (20.6mm)