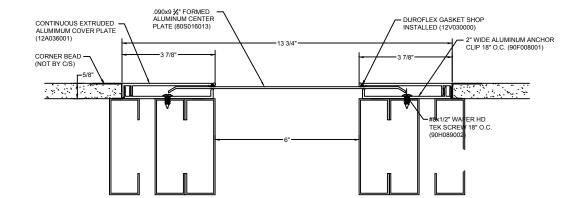

## Model: AFW-600





## **DISCLAIMER:**

This document is the property of Construction Specialtie contains confidential proprietary information that is no disclosed to third parties and is not to be used without a writing from Construction Specialties, Inc.

| s, Inc. and<br>of to be<br>pproval in | PROJECT:  | <b>SCALE:</b> 3" = 1'-0" |
|---------------------------------------|-----------|--------------------------|
|                                       | CUSTOMER: | DATE:                    |
|                                       | LOCATION: | JOB NO.:                 |
|                                       | DRAWN BY: | SHEET NO.:               |

E:\Master Files\00-Test\AFW6-GYP.dwg, 10/16/2015 1:41 PM, Matt Owens

895 Lakefront Promenade, Mississauga, Ontario L5E 2C2 Canada