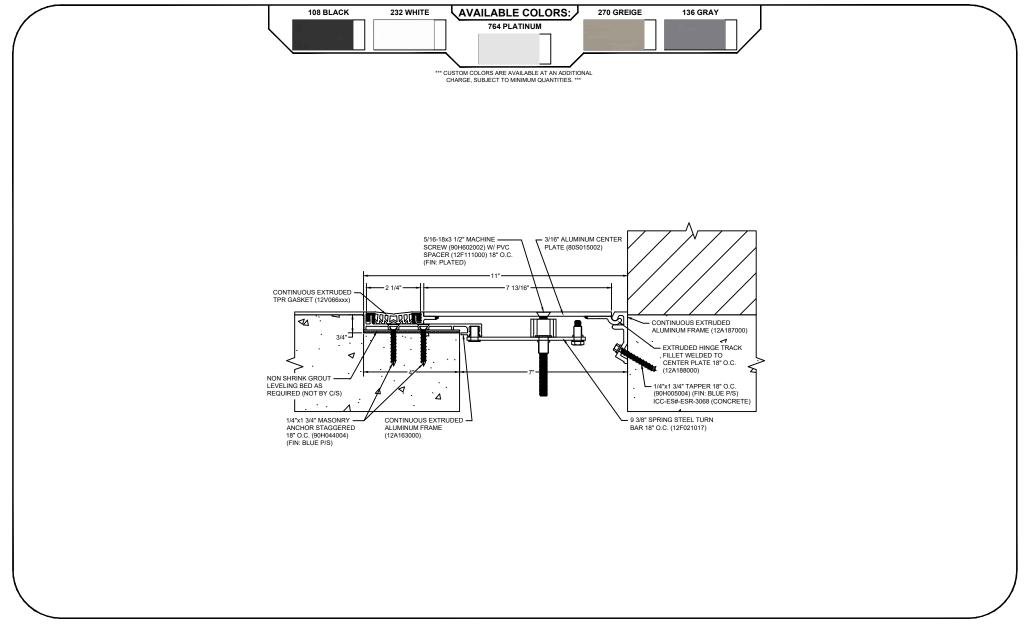

## Model: SGPW-700

| Construction Specialties<br>www.c-sgroup.com<br>6696 Route 405 Highway, Muncy, PA 17756<br>Phone: (800) 233-8493 / Fax: (570) 546-8022<br>895 Lakefront Promenade, Mississauga, Ontario L5E 2C2 Canada<br>Phone: (888) 895-8955 / Fax: (905) 274-6241 | © Copyright 2018 Construction Specialties, Inc. | PROJECT:  | SCALE: NTS |
|-------------------------------------------------------------------------------------------------------------------------------------------------------------------------------------------------------------------------------------------------------|-------------------------------------------------|-----------|------------|
|                                                                                                                                                                                                                                                       |                                                 |           | DATE:      |
|                                                                                                                                                                                                                                                       |                                                 | LOCATION: | JOB NO.:   |
|                                                                                                                                                                                                                                                       |                                                 | DRAWN BY: | SHEET NO.: |