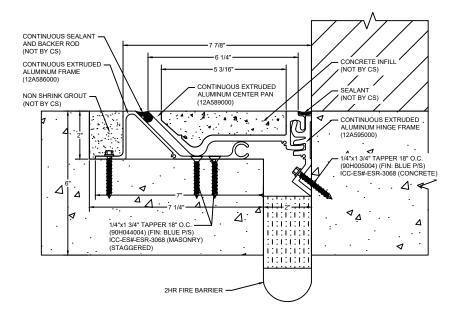

## Model: SSRW-200 W/ FB

| © Construction Specialties<br><u>www.c-sgroup.com</u><br>6696 Route 405 Highway, Muncy, PA 17756<br>Phone: (800) 233-8493 / Fax: (570) 546-8022<br>895 Lakefront Promenade, Mississauga, Ontario L5E 2C2 Canada<br>Phone: (888) 895-8955 / Fax: (905) 274-6241 | © Copyright 2018 Construction Specialties, Inc. | PROJECT:  | SCALE: NTS |
|----------------------------------------------------------------------------------------------------------------------------------------------------------------------------------------------------------------------------------------------------------------|-------------------------------------------------|-----------|------------|
|