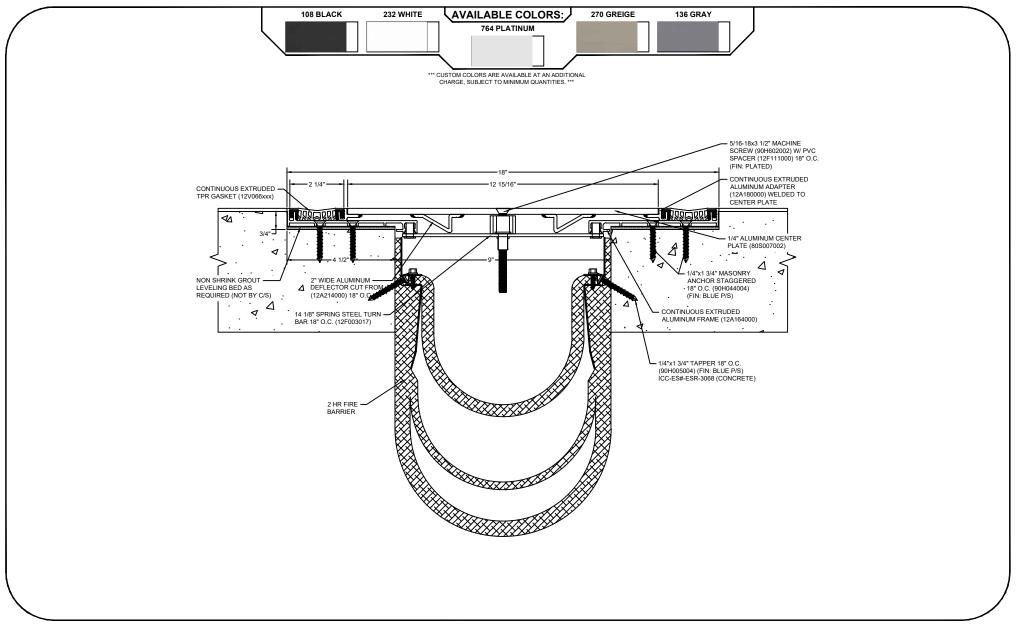

## Model: SGP-900 W/FB

| <b>Construction Specialties</b> <sup>®</sup>                                                                |                                                 | PROJECT:  | SCALE: NTS |
|-------------------------------------------------------------------------------------------------------------|-------------------------------------------------|-----------|------------|
| www.c-sgroup.com                                                                                            | © Copyright 2018 Construction Specialties, Inc. |           | DATE:      |
| Phone: (800) 233-8493 / Fax: (570) 546-8022                                                                 |                                                 | LOCATION: | JOB NO.:   |
| 895 Lakefront Promenade, Mississauga, Ontario L5E 2C2 Canada<br>Phone: (888) 895-8955 / Fax: (905) 274-6241 |                                                 | DRAWN BY: | SHEET NO.: |