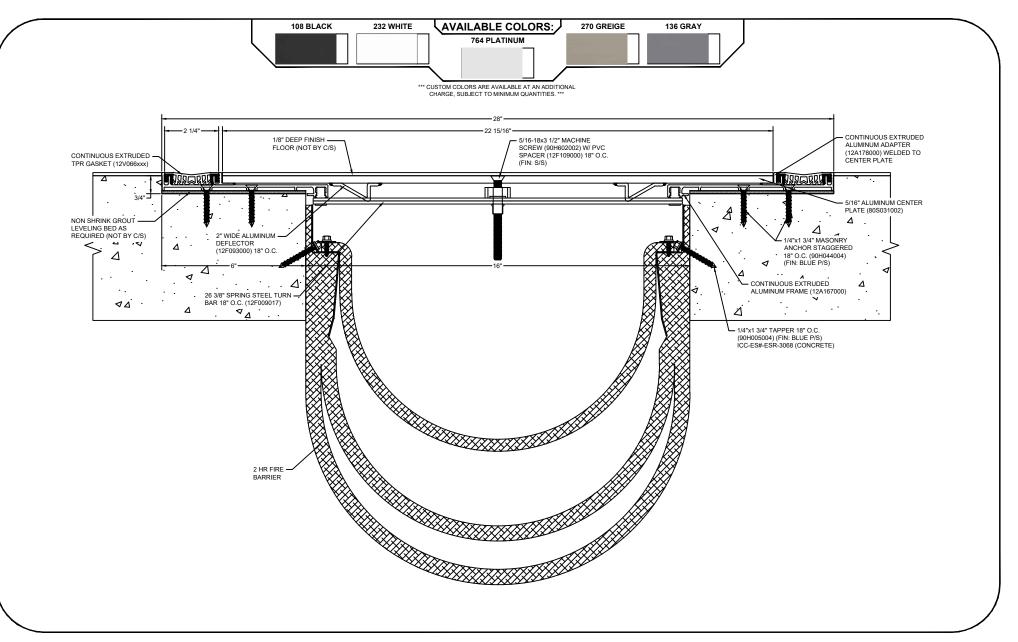

## Model: SGR-1600 W/ FB

| Construction Specialties<br><u>www.c-sgroup.com</u><br>6696 Route 405 Highway, Muncy, PA 17756<br>Phone: (800) 233-8493 / Fax: (570) 546-8022<br>895 Lakefront Promenade, Mississauga, Ontario L5E 2C2 Canada<br>Phone: (888) 895-8955 / Fax: (905) 274-6241 | © Copyright 2018 Construction Specialties, Inc. | PROJECT:  | SCALE: NTS |
|--------------------------------------------------------------------------------------------------------------------------------------------------------------------------------------------------------------------------------------------------------------|-------------------------------------------------|-----------|------------|
|                                                                                                                                                                                                                                                              |                                                 |           | DATE:      |
|                                                                                                                                                                                                                                                              |                                                 | LOCATION: | JOB NO.:   |
|                                                                                                                                                                                                                                                              |                                                 | DRAWN BY: | SHEET NO.: |