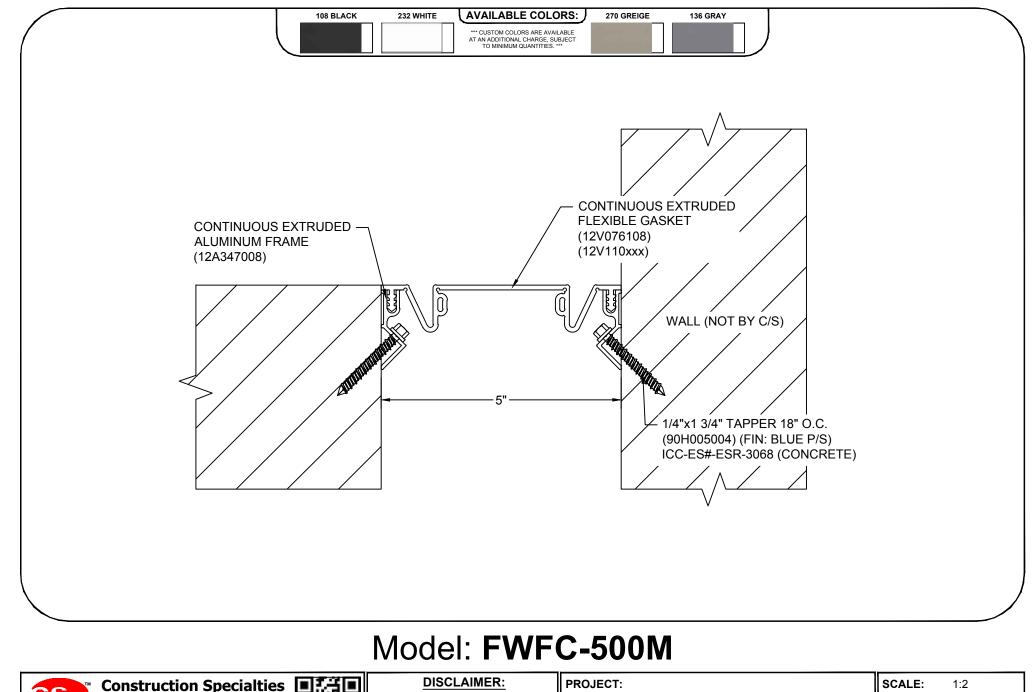

| construction Specialties                |            |  |
|-----------------------------------------|------------|--|
| www.c-sgroup.com                        | 15-17- UI  |  |
| 6696 Route 405 Highway, Muncy, PA 17756 | : 37 Z Z R |  |

| his document is the property of Construction Specialties, Inc. and  |  |  |
|---------------------------------------------------------------------|--|--|
| contains confidential proprietary information that is not to be     |  |  |
| isclosed to third parties and is not to be used without approval in |  |  |
| writing from Construction Specialties, Inc.                         |  |  |
|                                                                     |  |  |

| PROJECT:  | SCALE: 1:2 |
|-----------|------------|
| CUSTOMER: | DATE:      |
| LOCAT