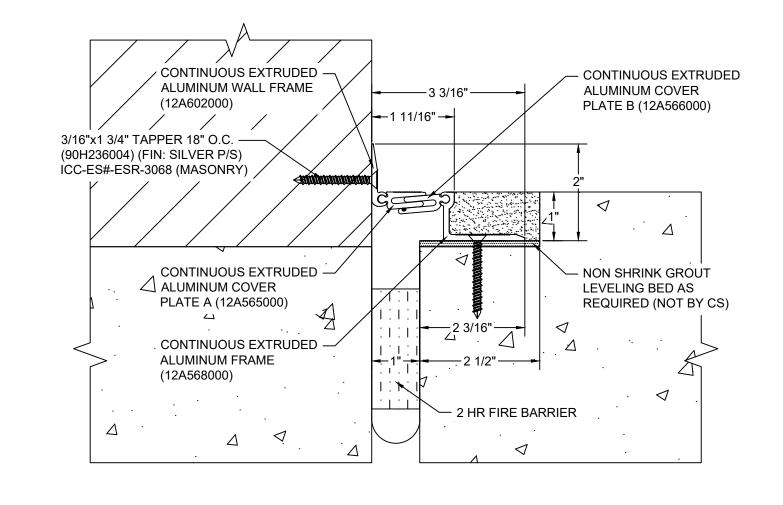

## Model: APFW-100X1 W/ FB

| Construction Specialties <sup>®</sup><br>www.c-sgroup.com<br>6696 Route 405 Highway, Muncy, PA 17756        | © Copyright 2018 Construction Specialties, Inc. | PROJECT:  | SCALE: NTS |
|-------------------------------------------------------------------------------------------------------------|-------------------------------------------------|-----------|------------|
|                                                                                                             |                                                 |           | DATE:      |
| Phone: (800) 233-8493 / Fax: (570) 546-8022                                                                 |                                                 | LOCATION: | JOB NO.:   |
| 895 Lakefront Promenade, Mississauga, Ontario L5E 2C2 Canada<br>Phone: (888) 895-8955 / Fax: (905) 274-6241 |                                                 | DRAWN BY: | SHEET NO.: |