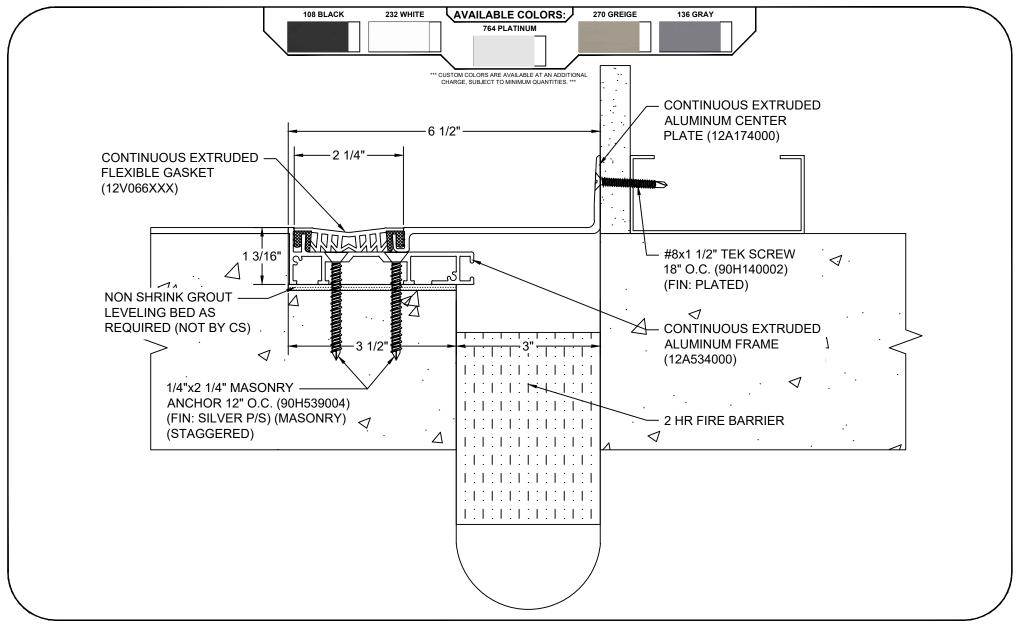

## Model: DGTPW-300 W/ FB

| Construction Specialties  www.c-sgroup.com  6696 Route 405 Highway, Muncy, PA 17756                         | © Copyright 2018 Construction Specialties, Inc. | PROJECT:  | SCALE: NTS |
|-------------------------------------------------------------------------------------------------------------|-------------------------------------------------|-----------|------------|
|                                                                                                             |                                                 |           | DATE:      |
| Phone: (800) 233-8493 / Fax: (570) 546-8022                                                                 |                                                 | LOCATION: | JOB NO.:   |
| 895 Lakefront Promenade, Mississauga, Ontario L5E 2C2 Canada<br>Phone: (888) 895-8955 / Fax: (905) 274-6241 |                                                 | DRAWN BY: | SHEET NO.: |