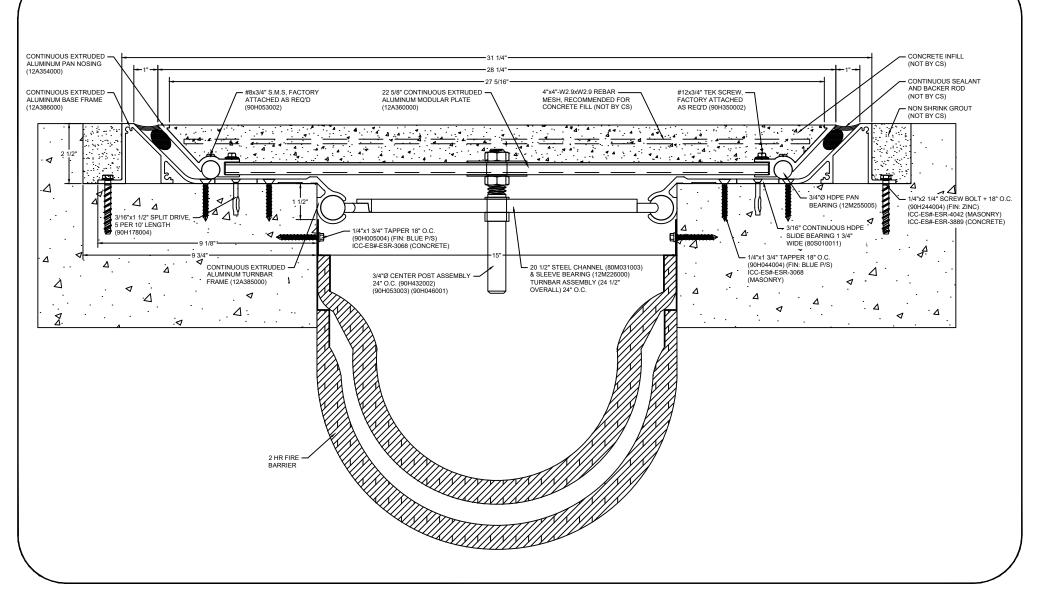

## Model: SSR-1500 W/ FB

| Construction Specialties<br><u>www.c-sgroup.com</u><br>6696 Route 405 Highway, Muncy, PA 17756<br>Phone: (800) 233-8493 / Fax: (570) 546-8022<br>895 Lakefront Promenade, Mississauga, Ontario L5E 2C2 Canada<br>Phone: (888) 895-8955 / Fax: (905) 274-6241 | © Copyright 2018 Construction Specialties, Inc. | PROJECT:  | SCALE: NTS |
|--------------------------------------------------------------------------------------------------------------------------------------------------------------------------------------------------------------------------------------------------------------|-------------------------------------------------|-----------|------------|
|                                                                                                                                                                                                                                                              |                                                 |           | DATE:      |
|                                                                                                                                                                                                                                                              |                                                 | LOCATION: | JOB NO.:   |
|                                                                                                                                                                                                                                                              |                                                 | DRAWN BY: | SHEET NO.: |