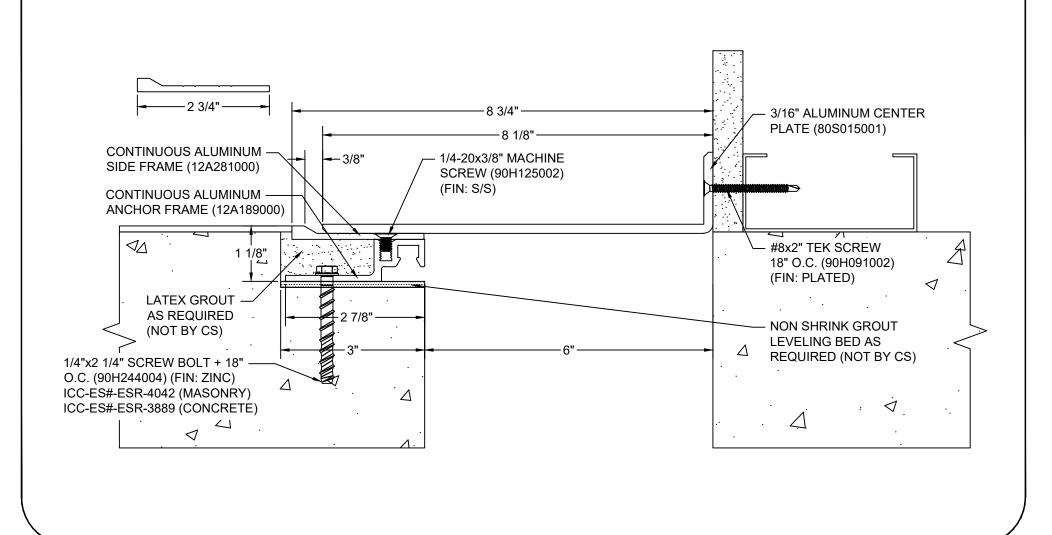

## Model: SJPFW-600

| <b>Construction Specialties</b>                                                                             | © Copyright 2016 Construction Specialties, Inc. | PROJECT:  | SCALE: NTS |
|-------------------------------------------------------------------------------------------------------------|-------------------------------------------------|-----------|------------|
| www.c-sgroup.com<br>6696 Route 405 Highway, Muncy, PA 17756                                                 |                                                 |           | DATE:      |
| Phone: (800) 233-8493 / Fax: (570) 546-8022                                                                 |                                                 | LOCATION: | JOB NO.:   |
| 895 Lakefront Promenade, Mississauga, Ontario L5E 2C2 Canada<br>Phone: (888) 895-8955 / Fax: (905) 274-6241 |                                                 | DRAWN BY: | SHEET NO.: |