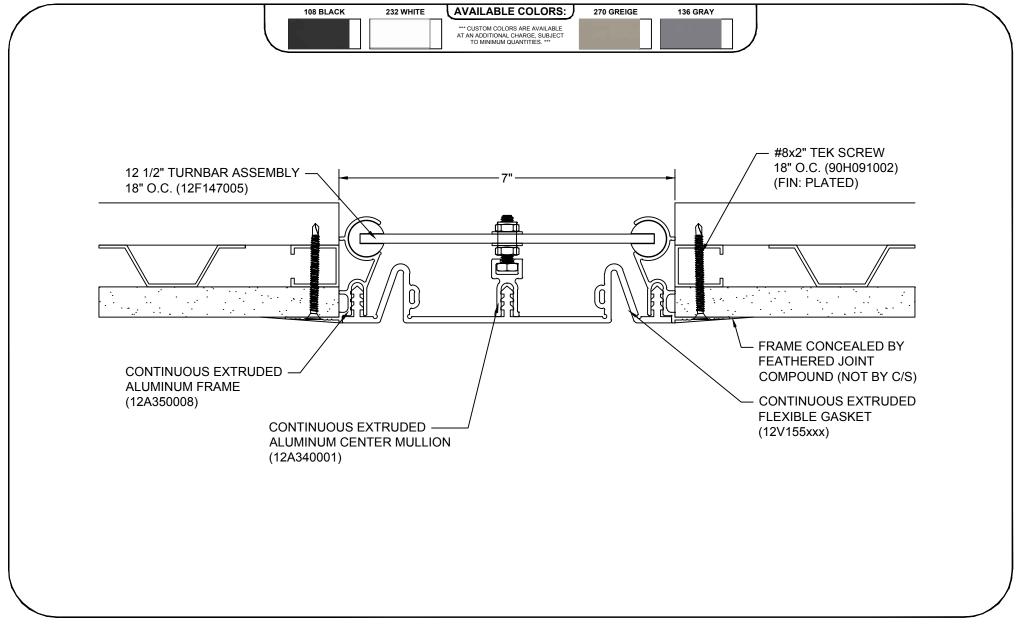

## Model: FWF-700



## **Construction Specialties** www.c-sgroup.com

6696 Route 405 Highway, Muncy, PA 17756 Phone: (800) 233-8493 / Fax: (570) 546-8022



## **DISCLAIMER:**

This document is the property of Construction Specialties, Inc. and contains confidential proprietary information that is not to be disclosed to third parties and is not to be used without approval in

| PROJECT:  | SCALE: 1:2 |
|-----------|------------|
| CUSTOMER: | DATE:      |
| LOCATION: | JOB NO.:   |
| DRAWN BY: | SHEET NO.: |

Phone: (888) 895-8955 / Fax: (905) 274-6241 E:\Master Files\00-Test\FWF7.dwg, 1/19/2016 8:42 AM, Matt Owens