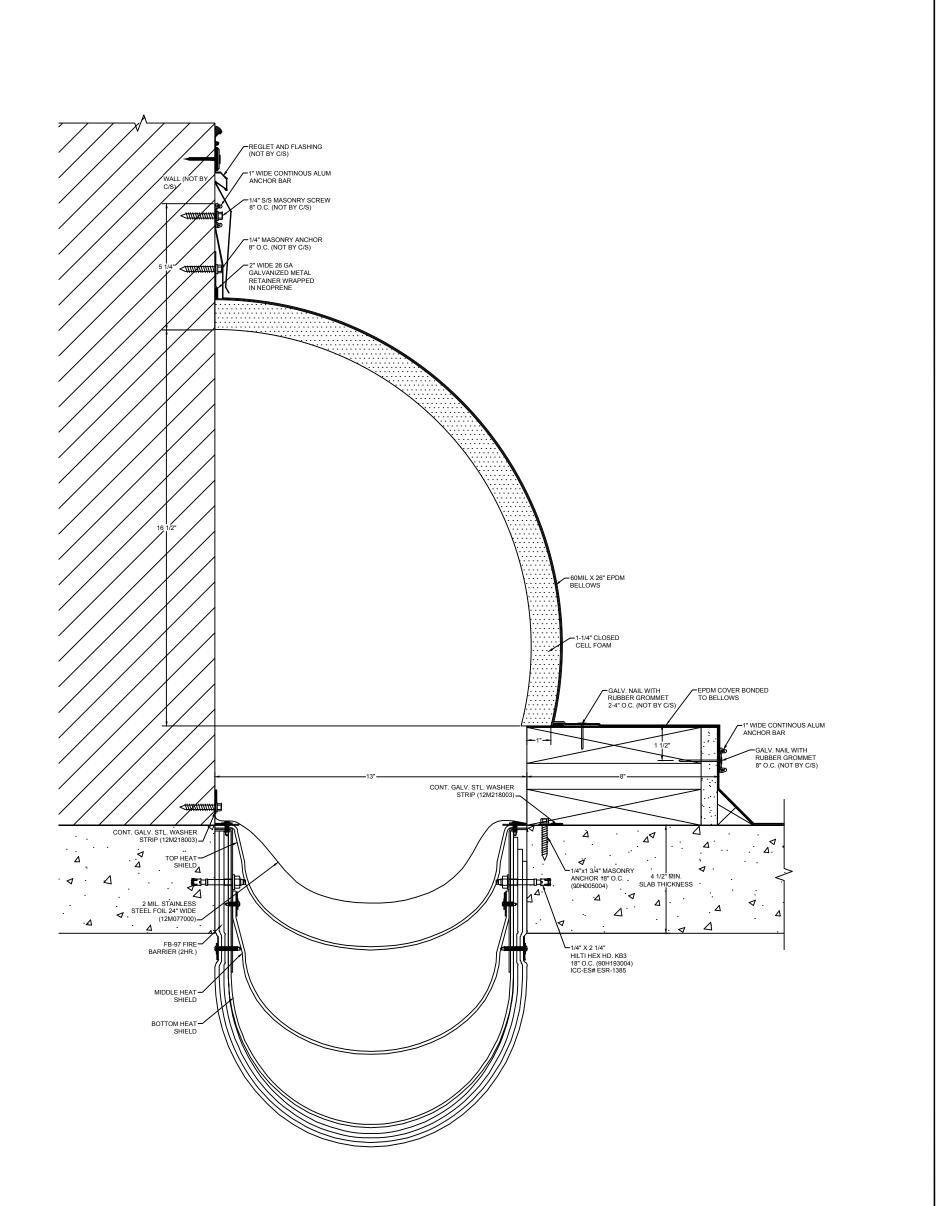

## Model: BRJW-1300 WC W/ FB

| Construction Specialties                                                                                    | This document is the property of Construction Specialties, Inc. and<br>contains confidential proprietary information that is not to be<br>disclosed to third parties and is not to be used without approval in | PROJECT:  | <b>SCALE</b> : 3" = 1'-0" |
|-------------------------------------------------------------------------------------------------------------|----------------------------------------------------------------------------------------------------------------------------------------------------------------------------------------------------------------|-----------|---------------------------|
|                                                                                                             |                                                                                                                                                                                                                | CUSTOMER: | DATE:                     |
| 6696 Route 405 Highway, Muncy, PA 17756<br>Phone: (800) 233-8493 / Fax: (570) 546-8022                      |                                                                                                                                                                                                                | LOCATION: | JOB NO.:                  |
| 895 Lakefront Promenade, Mississauga, Ontario L5E 2C2 Canada<br>Phone: (888) 895-8955 / Fax: (905) 274-6241 |                                                                                                                                                                                                                | DRAWN BY: | SHEET NO.:                |