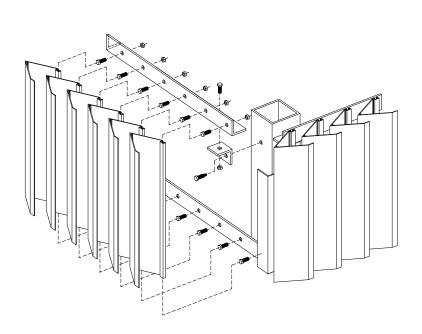

## **Product Data - Standard Construction\***

| BLADE MATERIAL      | Extruded Aluminum (Alloy 6063-T6)   |
|---------------------|-------------------------------------|
| BLADETHICKNESS      | 0.081"                              |
| BLADE SPACING       | 4" on Center                        |
| BLADE DEPTH         | 4"                                  |
| BLADE LENGTH        | Up to 20' Based on Wind Load        |
| BLADE FREE AREA     | 31% Based on Standard Blade Spacing |
| FASTENERS           | Stainless Steel                     |
| CONSTRUCTION        | Mechanically Fastened               |
| SECURED TO SUPPORTS | Extruded Aluminum Clip Angles       |
| SUPPORT MATERIAL    | Steel (by others)                   |