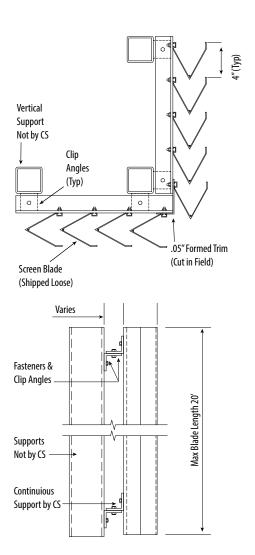

## **Product Data - Standard Construction\***

| BLADE MATERIAL      | Extruded Aluminum (Alloy 6063-T6)   |
|---------------------|-------------------------------------|
| BLADETHICKNESS      | 0.081"                              |
| BLADE SPACING       | 4" on Center                        |
| BLADE DEPTH         | 4"                                  |
| BLADE LENGTH        | Up to 20' Based on Wind Load        |
| BLADE FREE AREA     | 31% Based on Standard Blade Spacing |
| FASTENERS           | Stainless Steel                     |
| CONSTRUCTION        | Mechanically Fastened               |
| SECURED TO SUPPORTS | Extruded Aluminum Clip Angles       |
| SUPPORT MATERIAL    | Steel (by others)                   |