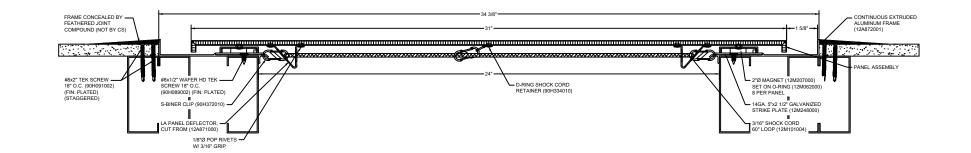

## Model: LAF2G-2400

| Construction Specialties<br><u>www.c-sgroup.com</u><br>6696 Route 405 Highway, Muncy, PA 17756<br>Phone: (800) 233-8493 / Fax: (570) 546-8022<br>895 Lakefront Promenade, Mississauga, Ontario L5E 2C2 Canada<br>Phone: (888) 895-8955 / Fax: (905) 274-6241 | © Copyright 2018 Construction Specialties, Inc. | PROJECT:  | SCALE: NTS |
|--------------------------------------------------------------------------------------------------------------------------------------------------------------------------------------------------------------------------------------------------------------|-------------------------------------------------|-----------|------------|
|