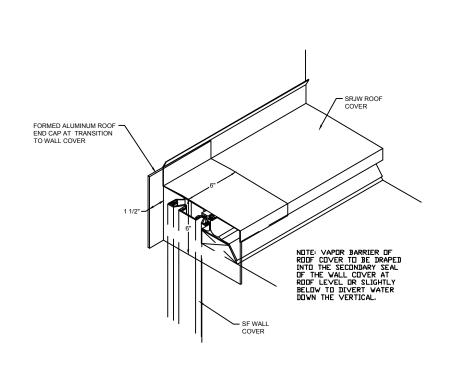

## Model: SRJW 9EW END



## **Construction Specialties** www.c-sgroup.com

6696 Route 405 Highway, Muncy, PA 17756 Phone: (800) 233-8493 / Fax: (570) 546-8022

Phone: (888) 895-8955 / Fax: (905) 274-6241



## This document is the property of Construction Specialties, Inc. and

contains confidential proprietary information that is not to be disclosed to third parties and is not to be used without approval in

**DISCLAIMER:** 

| PROJECT:  | <b>SCALE</b> : 3" = 1'-0" |
|-----------|---------------------------|
| CUSTOMER: | DATE:                     |
| LOCATION: | JOB NO.:                  |
| DRAWN BY: | SHEET NO.:                |

E:\Master Files\00-Test\SRJW-SF-9EW-1.dwg, 1/14/2016 9:21 AM, Matt Owens