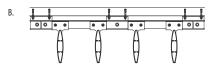

# **Twisted Sunshades**

This twisted extrusion sunshade system is perfect for design enthusiasts looking to add aesthetic appeal, excitement and the illusion of movement to their buildings. Instead of mounting blades at different angles, this system is comprised of twisted blades that replicate waves.

### **Product Details**

| BLADE TYPE       | SIZE                           | MAXIMUM TWIST RATE |
|------------------|--------------------------------|--------------------|
| Airfoil          | 12" (304.8mm)                  | 5.625° per foot    |
| Rectangular Tube | 2" x 12"<br>(50.8mm x 304.8mm) | 4.375° per foot    |

- Blades twist around the center axis which must remain parallel to the building
- All hardware and mounting components included