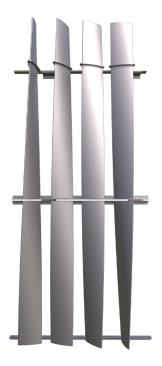

### **Product Details**

| BLADE TYPE       | SIZE                           | MAXIMUM TWIST RATE |
|------------------|--------------------------------|--------------------|
| Airfoil          | 12" (304.8mm)                  | 5.625° per foot    |
| Rectangular Tube | 2" x 12"<br>(50.8mm x 304.8mm) | 4.375° per foot    |

- Blades twist around the center axis which must remain parallel to the building
- All hardware and mounting components included