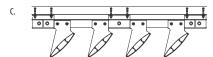

# **Twisted Sunshades**

This twisted extrusion sunshade system is perfect for design enthusiasts looking to add aesthetic appeal, excitement and the illusion of movement to their buildings. Instead of mounting blades at different angles, this system is comprised of twisted blades that replicate waves.

### **Product Details**

| BLADE TYPE       | SIZE                           | MAXIMUM TWIST RATE |
|------------------|--------------------------------|--------------------|
| Airfoil          | 12" (304.8mm)                  | 5.625° per foot    |
| Rectangular Tube | 2" x 12"<br>(50.8mm x 304.8mm) | 4.375° per foot    |

- Blades twist around the center axis which must remain parallel to the building
- All hardware and mounting components included