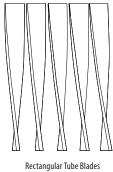

### **Product Details**

| BLADE TYPE       | SIZE                           | MAXIMUM TWIST RATE |
|------------------|--------------------------------|--------------------|
| Airfoil          | 12" (304.8mm)                  | 5.625° per foot    |
| Rectangular Tube | 2" x 12"<br>(50.8mm x 304.8mm) | 4.375° per foot    |