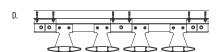

# **Twisted Sunshades**

This twisted extrusion sunshade system is perfect for design enthusiasts looking to add aesthetic appeal, excitement and the illusion of movement to their buildings. Instead of mounting blades at different angles, this system is comprised of twisted blades that replicate waves.

### **Product Details**

| BLADE TYPE       | SIZE                           | MAXIMUM TWIST RATE |
|------------------|--------------------------------|--------------------|
| Airfoil          | 12" (304.8mm)                  | 5.625° per foot    |
| Rectangular Tube | 2" x 12"<br>(50.8mm x 304.8mm) | 4.375° per foot    |

- Blades twist around the center axis which must remain parallel to the building
- All hardware and mounting components included