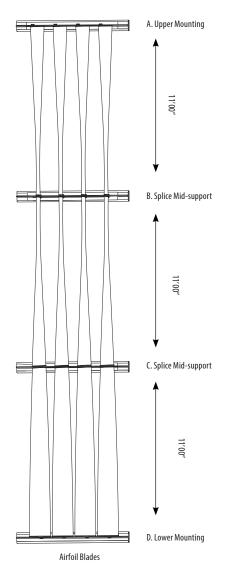

# **Twisted Sunshades**

This twisted extrusion sunshade system is perfect for design enthusiasts looking to add aesthetic appeal, excitement and the illusion of movement to their buildings. Instead of mounting blades at different angles, this system is comprised of twisted blades that replicate waves.

### **Product Details**

| BLADE TYPE       | SIZE                           | MAXIMUM TWIST RATE |
|------------------|--------------------------------|--------------------|
| Airfoil          | 12" (304.8mm)                  | 5.625° per foot    |
| Rectangular Tube | 2" x 12"<br>(50.8mm x 304.8mm) | 4.375° per foot    |

- Blades twist around the center axis which must remain parallel to the building
- All hardware and mounting components included