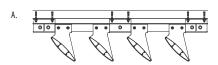

# **Twisted Sunshades**

This twisted extrusion sunshade system is perfect for design enthusiasts looking to add aesthetic appeal, excitement and the illusion of movement to their buildings. Instead of mounting blades at different angles, this system is comprised of twisted blades that replicate waves.

### **Product Details**

| BLADE TYPE       | SIZE                           | MAXIMUM TWIST RATE |
|------------------|--------------------------------|--------------------|
| Airfoil          | 12" (304.8mm)                  | 5.625° per foot    |
| Rectangular Tube | 2" x 12"<br>(50.8mm x 304.8mm) | 4.375° per foot    |

- Blades twist around the center axis which must remain parallel to the building
- All hardware and mounting components included