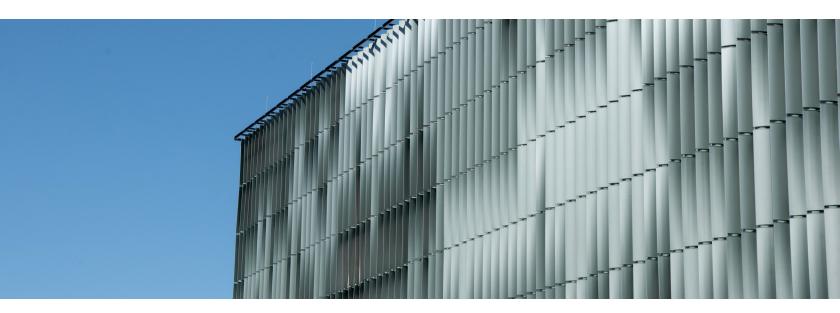

# **Twisted Sunshades**

This twisted extrusion sunshade system is perfect for design enthusiasts looking to add aesthetic appeal, excitement and the illusion of movement to their buildings. Instead of mounting blades at different angles, this system is comprised of twisted blades that replicate waves.

#### **Advantages**

- Create the illusion of movement on a facade
- Design flexibility
- Promotes lower energy use
- Reduces glare and solar heat gain
- Allows filtered light into a building
- Increases safety and security