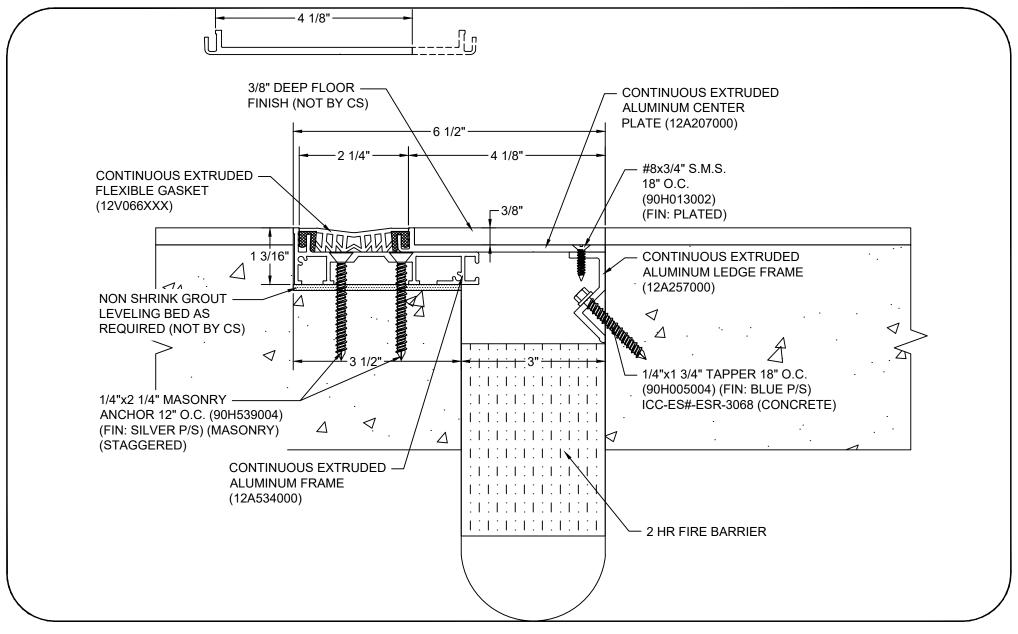

## Model: DGTRM-300D W/ FB

| Construction Specialties  www.c-sgroup.com  6696 Route 405 Highway, Muncy, PA 17756                         | © Copyright 2018 Construction Specialties, Inc. | PROJECT:  | SCALE: NTS |
|-------------------------------------------------------------------------------------------------------------|-------------------------------------------------|-----------|------------|
|                                                                                                             |                                                 |           | DATE:      |
| Phone: (800) 233-8493 / Fax: (570) 546-8022                                                                 |                                                 |           | JOB NO.:   |
| 895 Lakefront Promenade, Mississauga, Ontario L5E 2C2 Canada<br>Phone: (888) 895-8955 / Fax: (905) 274-6241 |                                                 | DRAWN BY: | SHEET NO.: |