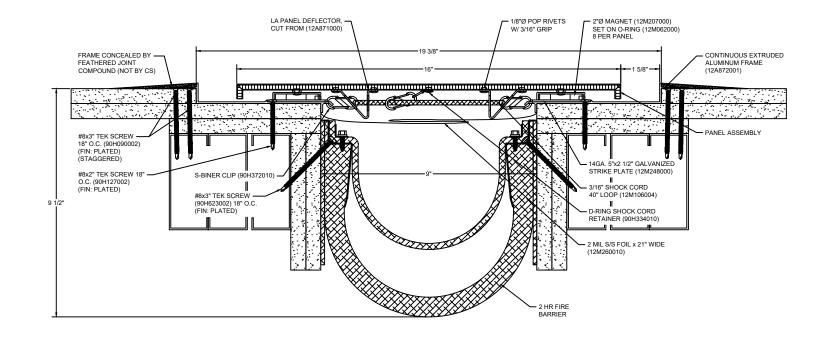

## Model: LAF2G-900 W/ FB

| Construction Specialties<br>www.c-sgroup.com<br>6696 Route 405 Highway, Muncy, PA 17756<br>Phone: (800) 233-8493 / Fax: (570) 546-8022<br>895 Lakefront Promenade, Mississauga, Ontario L5E 2C2 Canada<br>Phone: (888) 895-8955 / Fax: (905) 274-6241 | © Copyright 2018 Construction Specialties, Inc. | PROJECT:  | SCALE: NTS |
|-------------------------------------------------------------------------------------------------------------------------------------------------------------------------------------------------------------------------------------------------------|-------------------------------------------------|-----------|------------|
|                                                                                                                                                                                                                                                       |                                                 |           | DATE:      |
|                                                                                                                                                                                                                                                       |                                                 |           | JOB NO.:   |
|                                                                                                                                                                                                                                                       |                                                 | DRAWN BY: | SHEET NO.: |