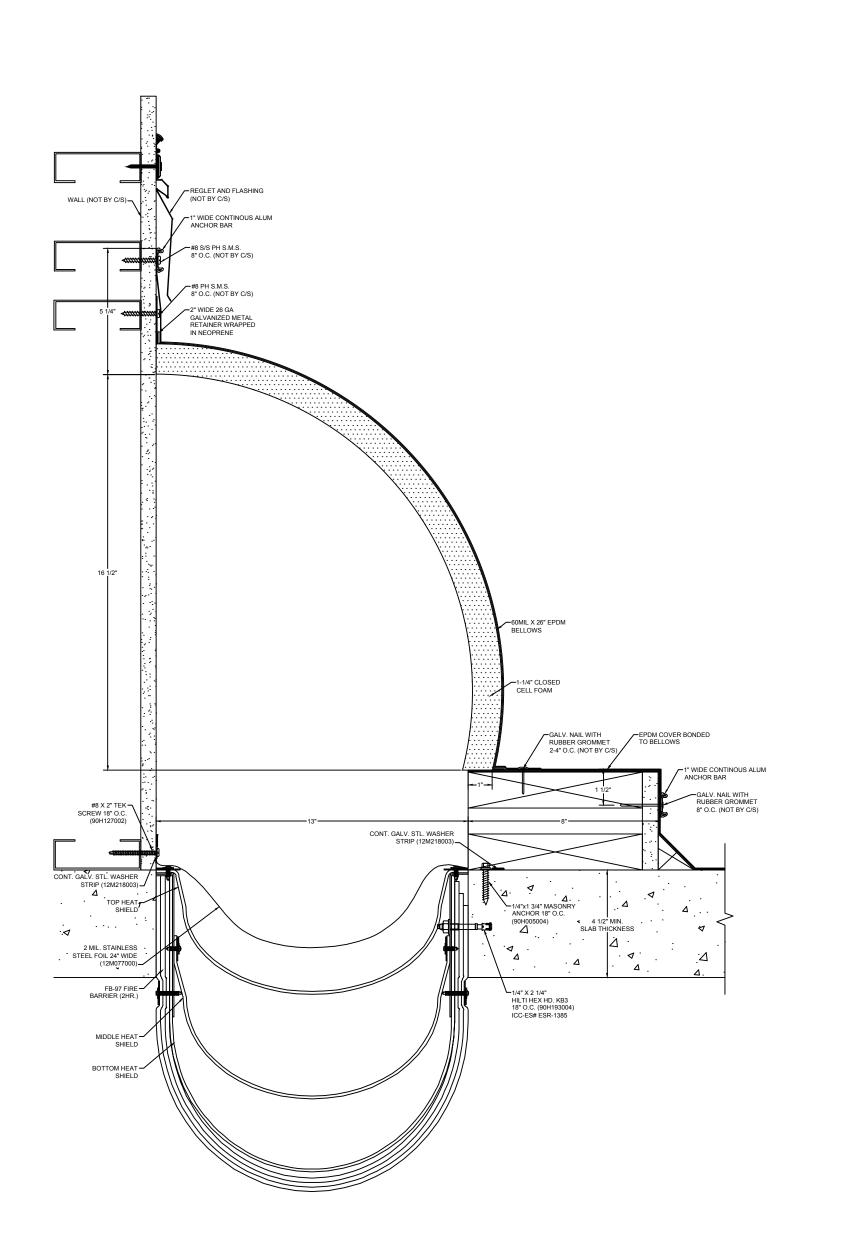

## Model: BRJW-1300 WC W/ FB

| Construction Specialties                                                                                                                                                                | DISCLAIMER:<br>This document is the property of Construction Specialties, Inc. and<br>contains confidential proprietary information that is not to be | PROJECT:  | <b>SCALE</b> : 3" = 1'-0" |
|-----------------------------------------------------------------------------------------------------------------------------------------------------------------------------------------|-------------------------------------------------------------------------------------------------------------------------------------------------------|-----------|---------------------------|
|                                                                                                                                                                                         |                                                                                                                                                       | CUSTOMER: | DATE:                     |
| 6696 Route 405 Highway, Muncy, PA 17756<br>Phone: (800) 233-8493 / Fax: (570) 546-8022                                                                                                  | disclosed to third parties and is not to be used without approval in writing from Construction Specialties, Inc.                                      | LOCATION: | JOB NO.:                  |
| 895 Lakefront Promenade, Mississauga, Ontario L5E 2C2 Canada<br>Phone: (888) 895-8955 / Fax: (905) 274-6241<br>E-Master FilesI00-TestIRRIW13-WC-GYP-FB dwn 1/19/2016 8/33 AM Matt Owens |                                                                                                                                                       | DRAWN BY: | SHEET NO.:                |