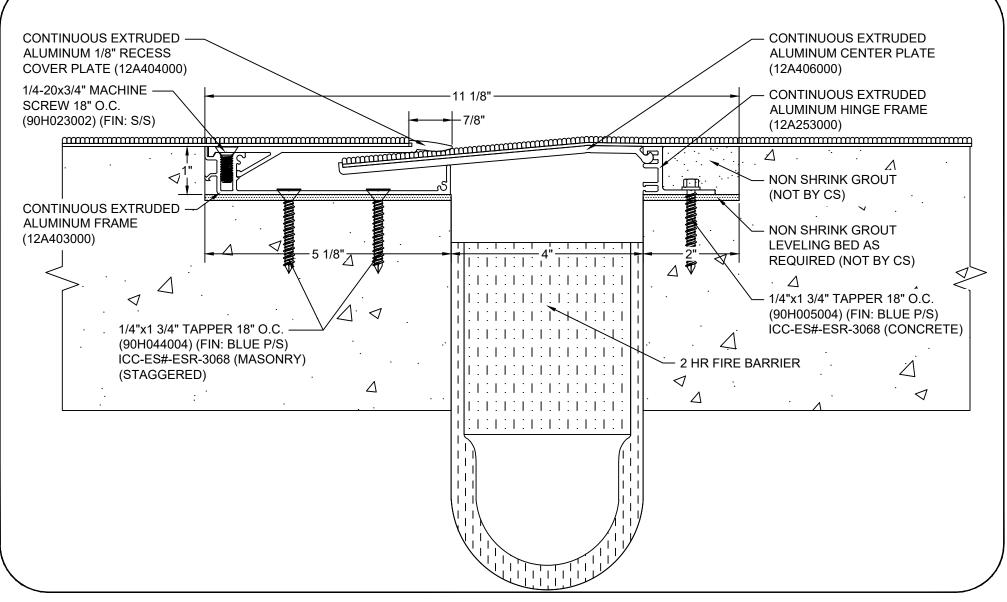

## Model: FYW-400 W/ FB

| Construction Specialties<br>www.c-sgroup.com<br>6696 Route 405 Highway, Muncy, PA 17756<br>Phone: (800) 233-8493 / Fax: (570) 546-8022<br>895 Lakefront Promenade, Mississauga, Ontario L5E 2C2 Canada<br>Phone: (888) 895-8955 / Fax: (905) 274-6241 | © Copyright 2018 Construction Specialties, Inc. | PROJECT:  | SCALE: NTS |
|-------------------------------------------------------------------------------------------------------------------------------------------------------------------------------------------------------------------------------------------------------|-------------------------------------------------|-----------|------------|
|