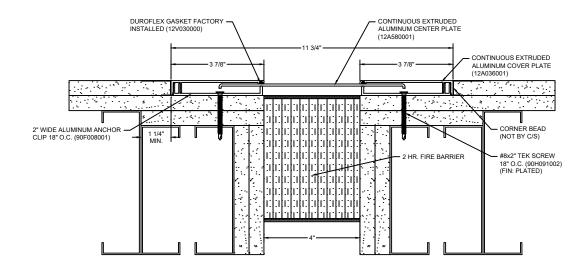

## Model: AFW-400 W/ FB (2HR)

| Construction Specialties<br><u>www.c-sgroup.com</u><br>6696 Route 405 Highway, Muncy, PA 17756<br>Phone: (800) 233-8493 / Fax: (570) 546-8022<br>895 Lakefront Promenade, Mississauga, Ontario L5E 2C2 Canada<br>Phone: (888) 895-8955 / Fax: (905) 274-6241 | © Copyright 2018 Construction Specialties, Inc. | PROJECT:  | SCALE: NTS |
|--------------------------------------------------------------------------------------------------------------------------------------------------------------------------------------------------------------------------------------------------------------|-------------------------------------------------|-----------|------------|
|