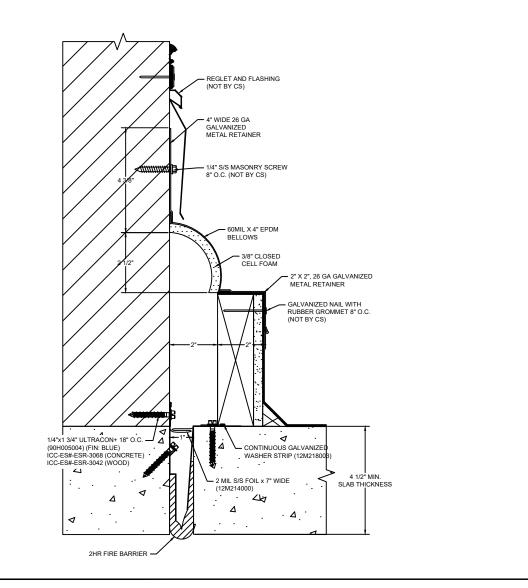

## Model: BRJW-100 CF W/ FB

| Construction Specialties www.c-sgroup.com 6696 Route 405 Highway, Muncy, PA 17756 Phone: (800) 233-8493 / Fax: (570) 546-8022 895 Lakefront Promenade, Mississauga, Ontario L5E 2C2 Canada Phone: (888) 895-8955 / Fax: (905) 274-6241 | © Copyright 2018 Construction Specialties, Inc. | PROJECT:  | SCALE: NTS |
|----------------------------------------------------------------------------------------------------------------------------------------------------------------------------------------------------------------------------------------|-------------------------------------------------|-----------|------------|
|                                                                                                                                                                                                                                        |                                                 |           | DATE:      |
|                                                                                                                                                                                                                                        |                                                 | LOCATION: | JOB NO.:   |
|                                                                                                                                                                                                                                        |                                                 | DRAWN BY: | SHEET NO.: |