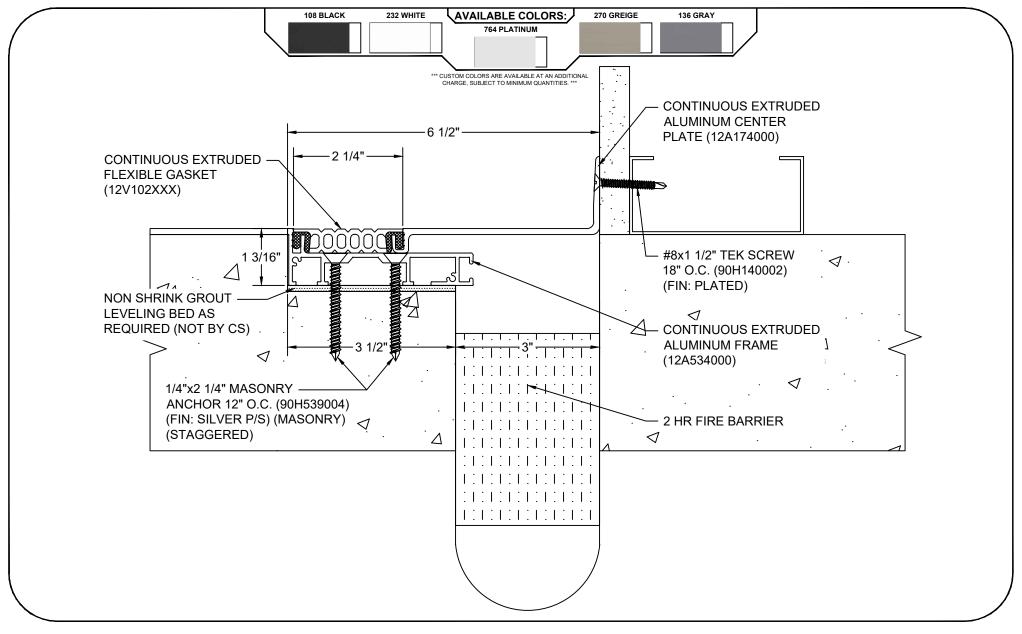

## Model: DGTPW-300HD W/ FB

| Construction Specialties  www.c-sgroup.com  6696 Route 405 Highway, Muncy, PA 17756                         | © Copyright 2018 Construction Specialties, Inc. | PROJECT:  | SCALE: NTS |
|-------------------------------------------------------------------------------------------------------------|-------------------------------------------------|-----------|------------|
|                                                                                                             |                                                 |           | DATE:      |
| Phone: (800) 233-8493 / Fax: (570) 546-8022                                                                 |                                                 | LOCATION: | JOB NO.:   |
| 895 Lakefront Promenade, Mississauga, Ontario L5E 2C2 Canada<br>Phone: (888) 895-8955 / Fax: (905) 274-6241 |                                                 | DRAWN BY: | SHEET NO.: |