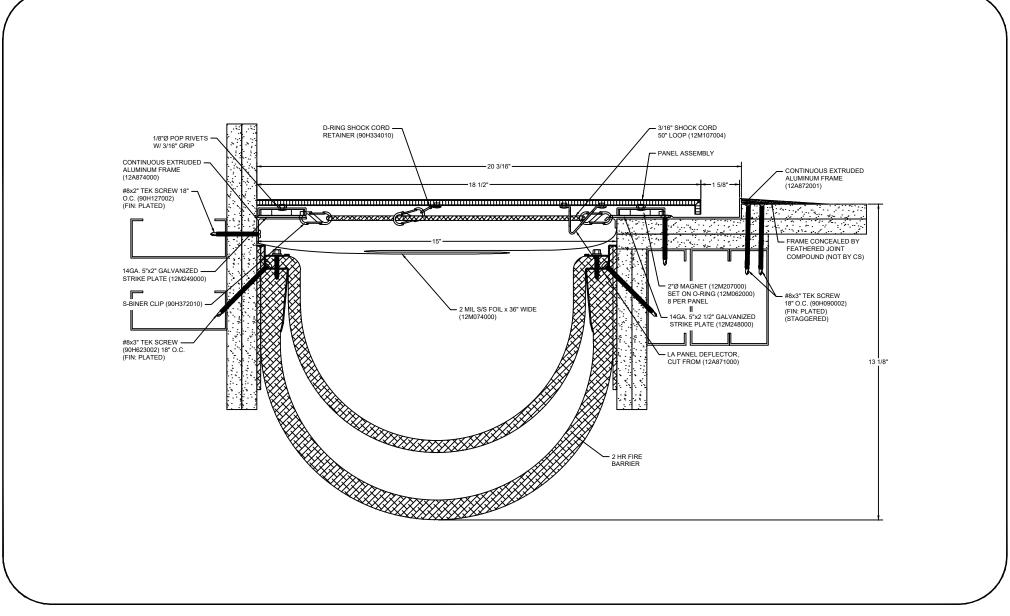

## Model: LAFC2G-1500 W/ FB

| Construction Specialties  www.c-sgroup.com 6696 Route 405 Highway, Muncy, PA 17756 Phone: (800) 233-8493 / Fax: (570) 546-8022  895 Lakefront Promenade, Mississauga, Ontario L5E 2C2 Canada Phone: (888) 895-8955 / Fax: (905) 274-6241 | © Copyright 2018 Construction Specialties, Inc. | PROJECT:  | SCALE: NTS |
|------------------------------------------------------------------------------------------------------------------------------------------------------------------------------------------------------------------------------------------|-------------------------------------------------|-----------|------------|
|                                                                                                                                                                                                                                          |                                                 |           | DATE:      |
|                                                                                                                                                                                                                                          |                                                 | LOCATION: | JOB NO.:   |
|                                                                                                                                                                                                                                          |                                                 | DRAWN BY: | SHEET NO.: |
| U0/0000 44:00 AM                                                                                                                                                                                                                         |                                                 |           |            |