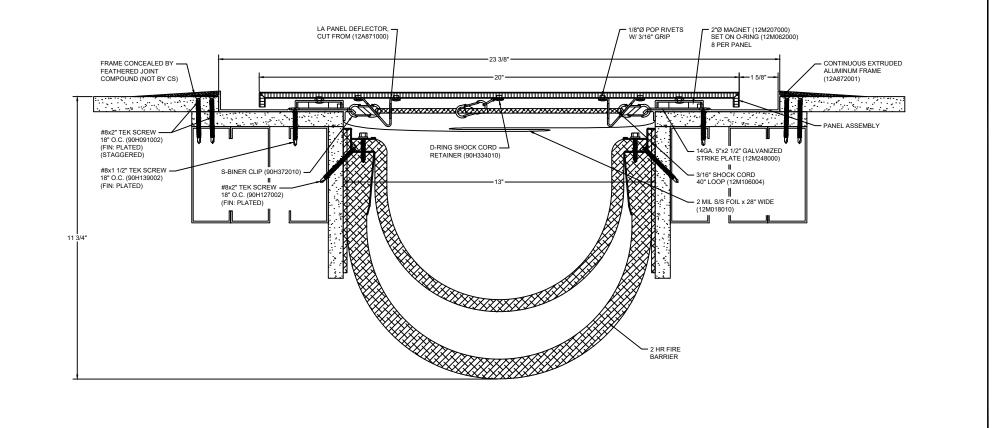

## Model: LAF2G-1300 W/ FB

| Construction Specialties<br>www.c-sgroup.com<br>6696 Route 405 Highway, Muncy, PA 17756<br>Phone: (800) 233-8493 / Fax: (570) 546-8022<br>895 Lakefront Promenade, Mississauga, Ontario L5E 2C2 Canada<br>Phone: (888) 895-8955 / Fax: (905) 274-6241 | © Copyright 2018 Construction Specialties, Inc. | PROJECT:  | SCALE: NTS |
|-------------------------------------------------------------------------------------------------------------------------------------------------------------------------------------------------------------------------------------------------------|-------------------------------------------------|-----------|------------|
|