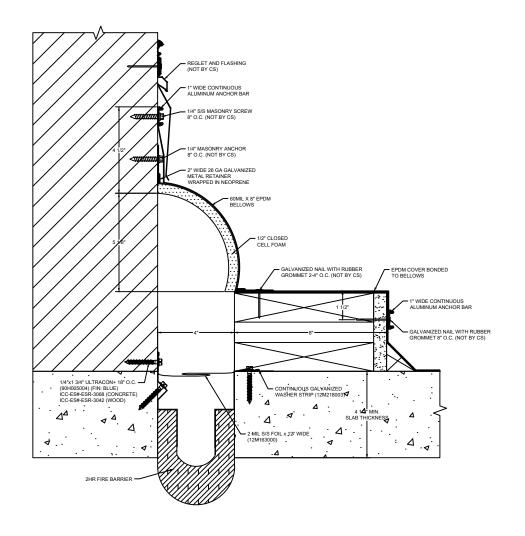

## Model: BRJW-400 WC W/ FB

| Construction Specialties<br><u>www.c-sgroup.com</u><br>6696 Route 405 Highway, Muncy, PA 17756<br>Phone: (800) 233-8493 / Fax: (570) 546-8022<br>895 Lakefront Promenade, Mississauga, Ontario L5E 2C2 Canada<br>Phone: (888) 895-8955 / Fax: (905) 274-6241 | © Copyright 2018 Construction Specialties, Inc. | PROJECT:  | SCALE: NTS |
|--------------------------------------------------------------------------------------------------------------------------------------------------------------------------------------------------------------------------------------------------------------|-------------------------------------------------|-----------|------------|
|                                                                                                                                                                                                                                                              |                                                 |           | DATE:      |
|                                                                                                                                                                                                                                                              |                                                 | LOCATION: | JOB NO.:   |
|                                                                                                                                                                                                                                                              |                                                 | DRAWN BY: | SHEET NO.: |