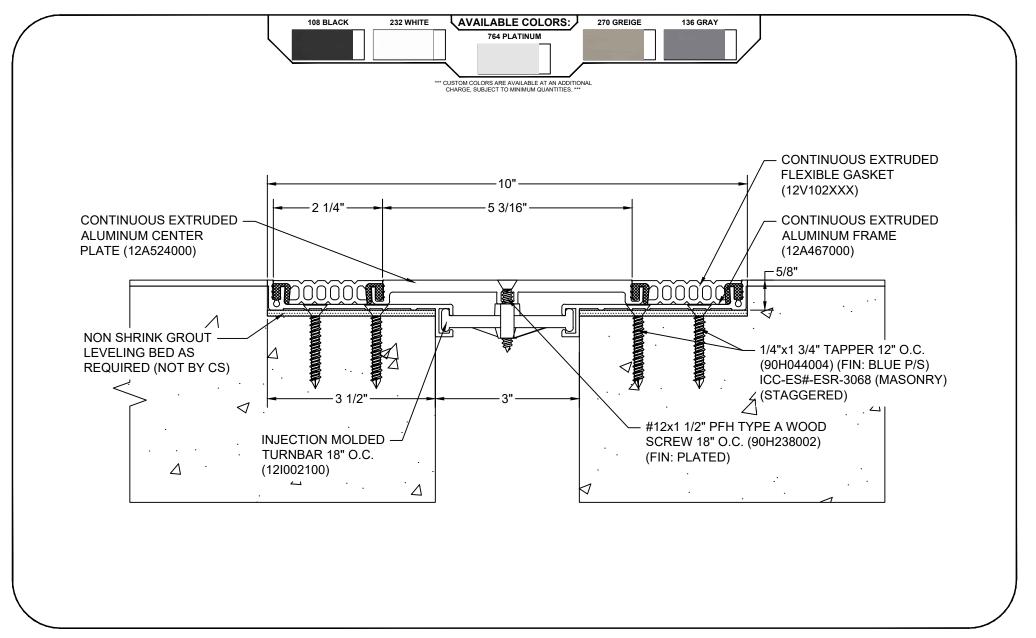

## Model: GTP-300HD

| Phone: (800) 233-8493 / Fax: (570) 546-8022                                                                                                                                      | © Copyright 2018 Construction Specialties, Inc. | PROJECT:  | SCALE: NTS |
|----------------------------------------------------------------------------------------------------------------------------------------------------------------------------------|-------------------------------------------------|-----------|------------|
|                                                                                                                                                                                  |                                                 |           | DATE:      |
|