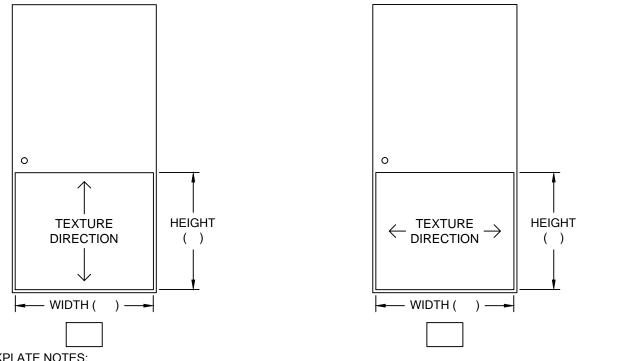

## **TEXTURED KICKPLATE NOTES:**

- PLEASE INDICATE TEXTURE DIRECTION BY MARKING THE PROPER BOX ABOVE.
- PLEASE INDICATE THE HEIGHT AND WIDTH OF KICKPLATE ABOVE

|    |                                                                                                                          | DRAWN BY: | SHEET NO: |
|----|--------------------------------------------------------------------------------------------------------------------------|-----------|-----------|
| CS | Construction Specialties** 6696 Route 405 Highway, Muncy PA 17756 (800) 233-8493 • Fax (570) 546-4692 • www.c-sgroup.com | REP:      | DATE:     |
|    |                                                                                                                          | CUSTOMER: |           |
|    |                                                                                                                          | JOB NO.:  | F&F:      |
|    |                                                                                                                          | PROJECT:  | REVISION: |