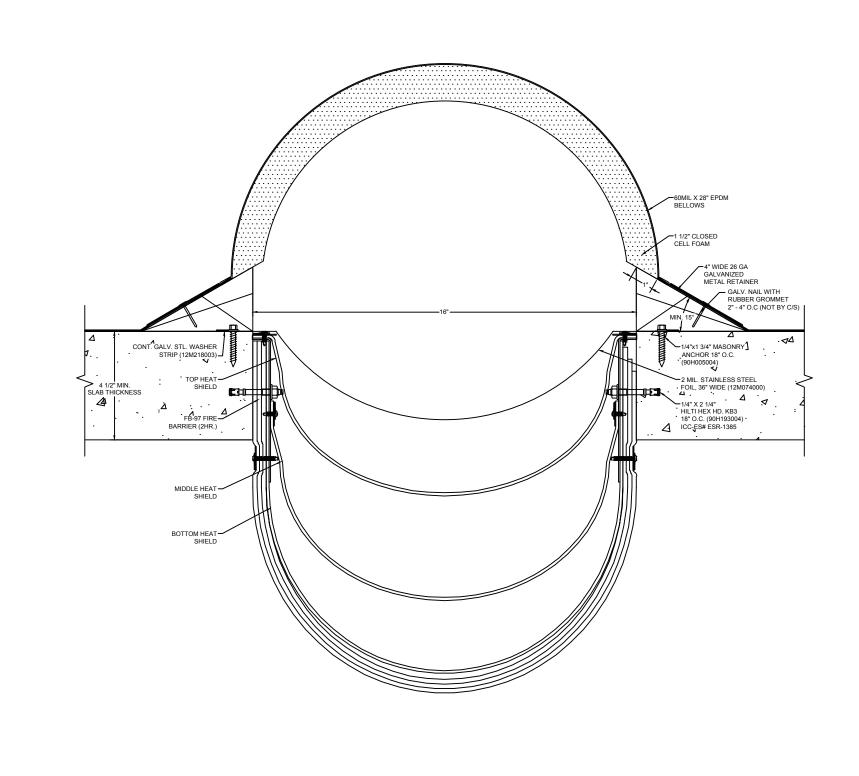

## Model: BRJ-1600 EJ W/ FB

## DISCLAIMER:

This document is the property of Construction Specialties, Inc. and contains confidential proprietary information that is not to be disclosed to third parties and is not to be used without approval in writing from Constr

| PROJECT:  | <b>SCALE</b> : 3" = 1'-0" |
|-----------|---------------------------|
| CUSTOMER: | DATE:                     |
| LOCATION: | JOB NO.:                  |
| DRAWN BY: | SHEET NO.:                |