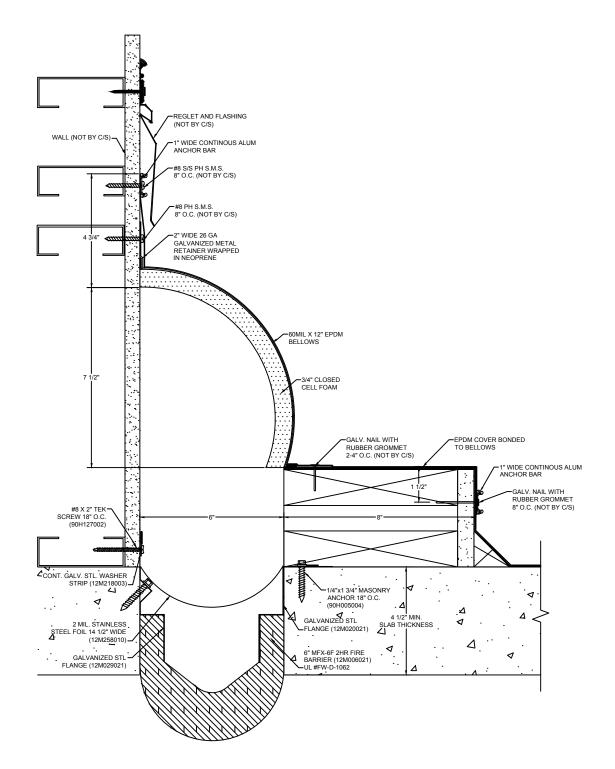

## Model: BRJW-600 WC W/ FB

| Construction Specialties                                                                                    |                                                                                                                                        | PROJECT:  | <b>SCALE</b> : 3" = 1'-0" |
|-------------------------------------------------------------------------------------------------------------|----------------------------------------------------------------------------------------------------------------------------------------|-----------|---------------------------|
| www.c-sgroup.com<br>6696 Route 405 Highway, Muncy, PA 17756<br>Phone: (800) 233-8493 / Fax: (570) 546-8022  | This document is the property of Construction Specialties, Inc. and<br>contains confidential proprietary information that is not to be | CUSTOMER: | DATE:                     |
| Phone: (800) 233-8493 / Fax: (570) 546-8022                                                                 | disclosed to third parties and is not to be used without approval in writing from Construction Specialties, Inc.                       | LOCATION: | JOB NO.:                  |
| 895 Lakefront Promenade, Mississauga, Ontario L5E 2C2 Canada<br>Phone: (888) 895-8955 / Fax: (905) 274-6241 |                                                                                                                                        | DRAWN BY: | SHEET NO.:                |