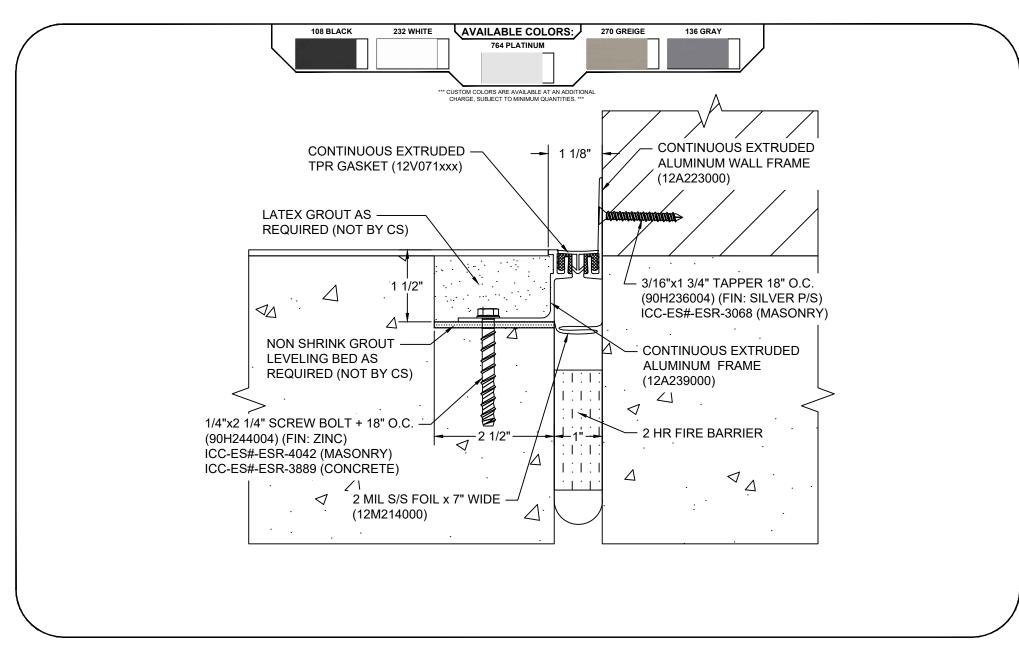

## Model: GFTW-100X1.5 W/ FB

| Construction Specialties<br><u>www.c-sgroup.com</u><br>6696 Route 405 Highway, Muncy, PA 17756<br>Phone: (800) 233-8493 / Fax: (570) 546-8022<br>895 Lakefront Promenade, Mississauga, Ontario L5E 2C2 Canada<br>Phone: (888) 895-8955 / Fax: (905) 274-6241 | © Copyright 2018 Construction Specialties, Inc. | PROJECT:  | SCALE: NTS |
|--------------------------------------------------------------------------------------------------------------------------------------------------------------------------------------------------------------------------------------------------------------|-------------------------------------------------|-----------|------------|
|                                                                                                                                                                                                                                                              |                                                 |           | DATE:      |
|                                                                                                                                                                                                                                                              |                                                 | LOCATION: | JOB NO.:   |
|                                                                                                                                                                                                                                                              |                                                 | DRAWN BY: | SHEET NO.: |