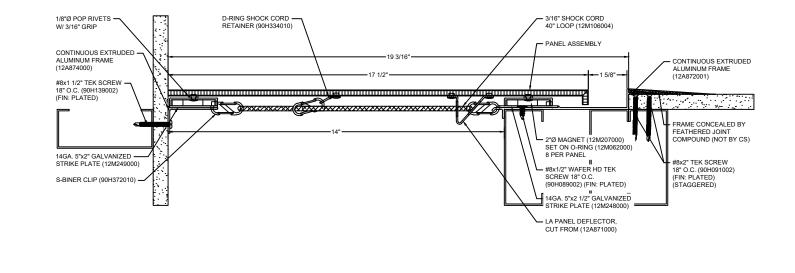

## Model: LAFC2G-1400

| Construction Specialties<br><u>www.c-sgroup.com</u><br>6696 Route 405 Highway, Muncy, PA 17756<br>Phone: (800) 233-8493 / Fax: (570) 546-8022<br>895 Lakefront Promenade, Mississauga, Ontario L5E 2C2 Canada<br>Phone: (888) 895-8955 / Fax: (905) 274-6241 | © Copyright 2018 Construction Specialties, Inc. | PROJECT:  | SCALE: NTS |
|--------------------------------------------------------------------------------------------------------------------------------------------------------------------------------------------------------------------------------------------------------------|-------------------------------------------------|-----------|------------|
|