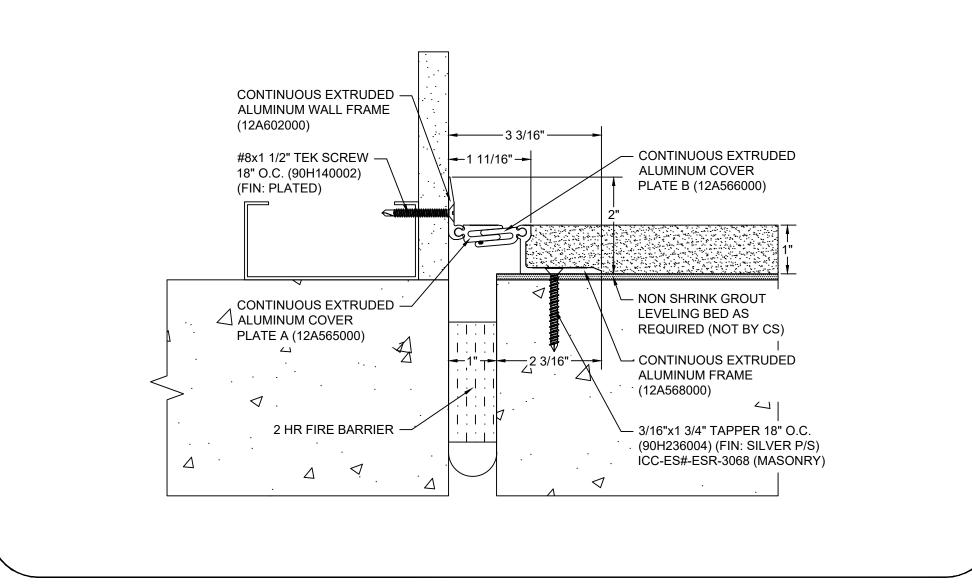

## Model: APFW-100X1 W/ FB

| Construction Specialties<br>www.c-sgroup.com<br>6696 Route 405 Highway, Muncy, PA 17756<br>Phone: (800) 233-8493 / Fax: (570) 546-8022<br>895 Lakefront Promenade, Mississauga, Ontario L5E 2C2 Canada<br>Phone: (888) 895-8955 / Fax: (905) 274-6241 | © Copyright 2018 Construction Specialties, Inc. | PROJECT:  | SCALE: NTS |
|-------------------------------------------------------------------------------------------------------------------------------------------------------------------------------------------------------------------------------------------------------|-------------------------------------------------|-----------|------------|
|                                                                                                                                                                                                                                                       |                                                 |           | DATE:      |
|                                                                                                                                                                                                                                                       |                                                 | LOCATION: | JOB NO.:   |
|                                                                                                                                                                                                                                                       |                                                 | DRAWN BY: | SHEET NO.: |