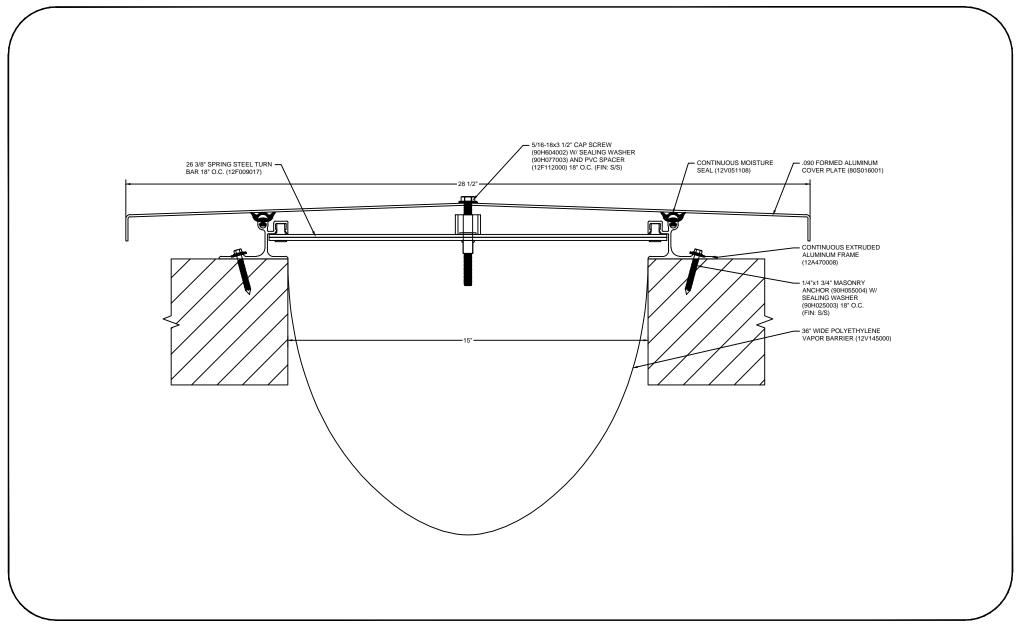

## Model: SRJ-1500V



## $\underset{\underline{\text{www.c-sgroup.com}}}{\text{Construction Specialties}}$

6696 Route 405 Highway, Muncy, PA 17756 Phone: (800) 233-8493 / Fax: (570) 546-8022

Phone: (888) 895-8955 / Fax: (905) 274-6241



## This document is the property of Construction Specialties, Inc. and contains confidential proprietary information that is not to be disclosed to third parties and is not to be used without approval in writing from Construction Specialties, Inc.

**DISCLAIMER:** 

| PROJECT:  | <b>SCALE</b> : 3" = 1'-0" |
|-----------|---------------------------|
| CUSTOMER: | DATE:                     |
| LOCATION: | JOB NO.:                  |
| DRAWN BY: | SHEET NO.:                |

E:\Master Files\00-Test\SRJ15V.dwg, 9/2/2014 3:22 PM, Matt Owens