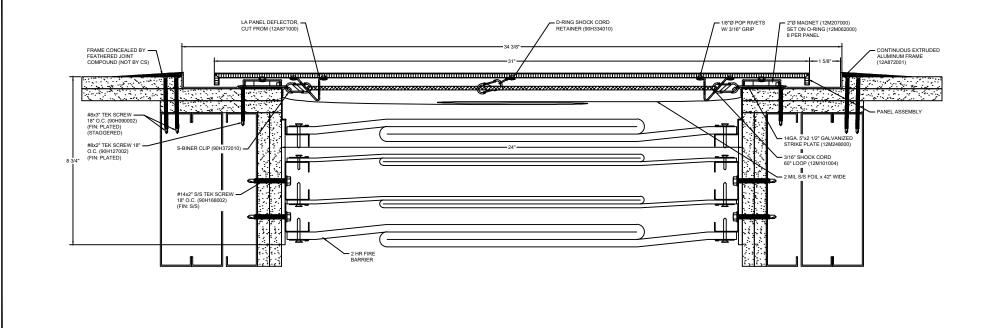

## Model: LAF2G-2400 W/ FB

| Construction Specialties<br><u>www.c-sgroup.com</u><br>6696 Route 405 Highway, Muncy, PA 17756<br>Phone: (800) 233-8493 / Fax: (570) 546-8022<br>895 Lakefront Promenade, Mississauga, Ontario L5E 2C2 Canada<br>Phone: (888) 895-8955 / Fax: (905) 274-6241 | © Copyright 2018 Construction Specialties, Inc. | PROJECT:  | SCALE: NTS |
|--------------------------------------------------------------------------------------------------------------------------------------------------------------------------------------------------------------------------------------------------------------|-------------------------------------------------|-----------|------------|
|