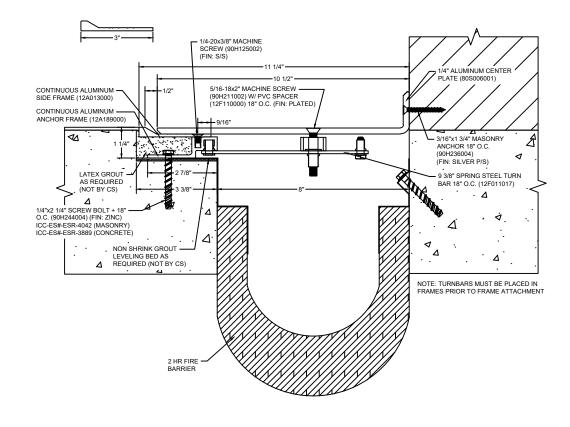

## Model: SJPFW-800 W/ FB

| Construction Specialties<br>www.c-sgroup.com<br>6696 Route 405 Highway, Muncy, PA 17756                     | © Copyright 2016 Construction Specialties, Inc. | PROJECT:  | SCALE: NTS |
|-------------------------------------------------------------------------------------------------------------|-------------------------------------------------|-----------|------------|
|                                                                                                             |                                                 |           | DATE:      |
| Phone: (800) 233-8493 / Fax: (570) 546-8022                                                                 |                                                 | LOCATION: | JOB NO.:   |
| 895 Lakefront Promenade, Mississauga, Ontario L5E 2C2 Canada<br>Phone: (888) 895-8955 / Fax: (905) 274-6241 |                                                 | DRAWN BY: | SHEET NO.: |